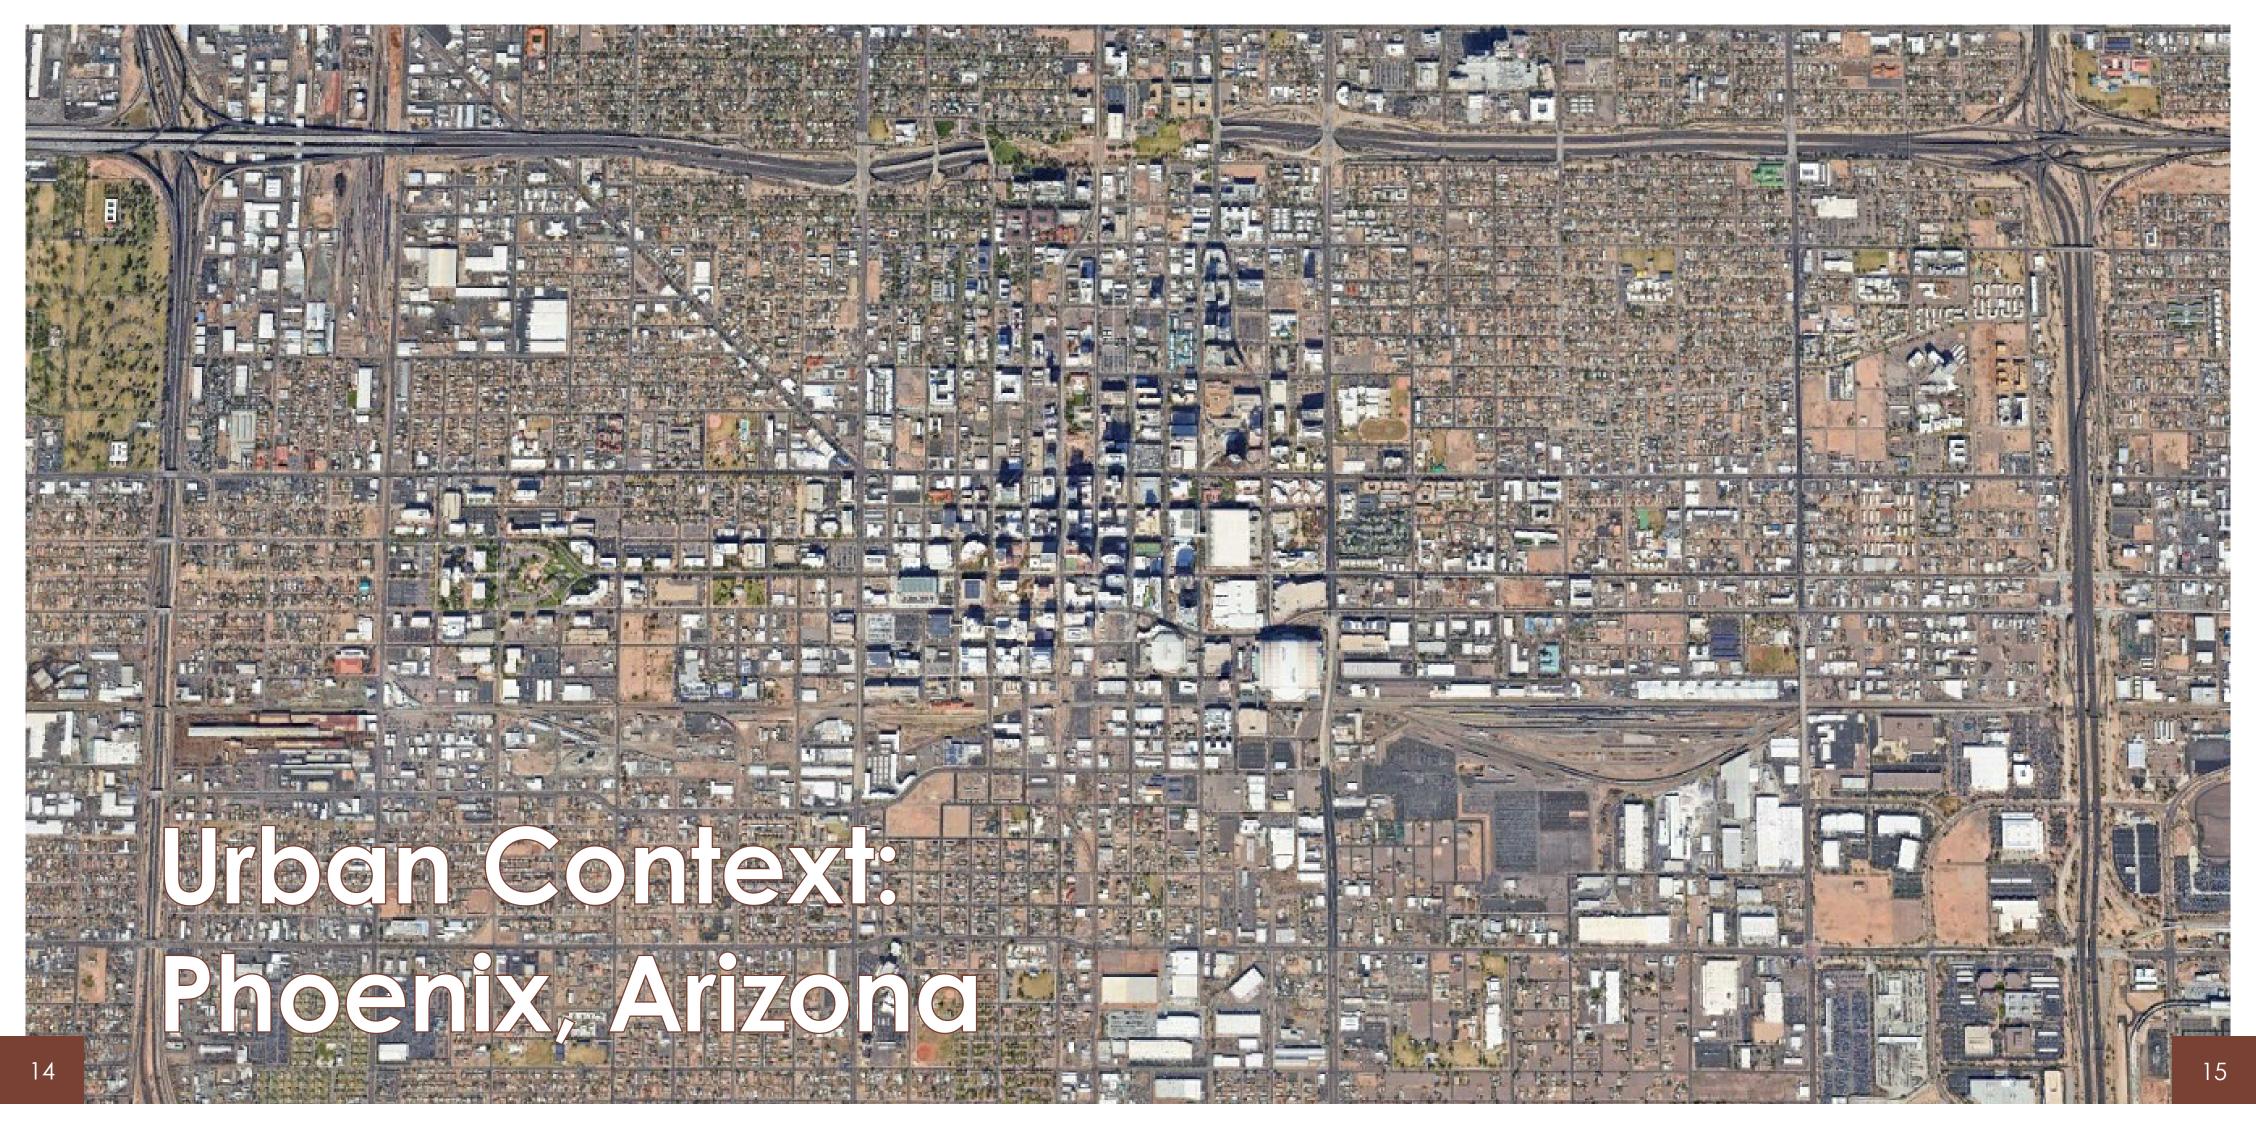

# OSTO CT

The Space Between is a proposal for an expansion to the facility of Valley Youth Theater in Phoenix, Arizona. The renowed theater is currently exceeding the capacity of their building and outsourcing third party space for offices and performance venues. The theater sits at the North corner of a lot with an existing park called "The Space Between" which is a part of a new effort to revitalize empty lots in downtown Phoenix. The park will become the site of the new expansion bringing all of Valley Youth's activities to the same location. With a larger main auditorium, a black box, rehearsal space, dance studio, cafe, multipurpose performance space, staff offices, donor lounge, and a redesigned outdoor plaza, Valley Youth Theater can continue to inspire students from K-12 to express themselves through all areas of the performing arts and become leaders in their community.

# volleyyouththeater

Valley Youth Theater in Phoenix, Arizona began in 1989 with the mission to in spire young people from diverse backgrounds to grow as individuals, leaders, and performers, through a transformational performing arts experience. Their alumni include Oscar® winners, Grammy® award-nominees, Broadway stars, rocket scientists, doctors, lawyers, and community leaders from all walks of life. The legacy of Valley Youth is one that is worth continuing because of its positive impact on its students and community.

Adjacent to Valley Youth Theater is "The Space Between" park, Arizona State University's Taylor Place dorm tower, public parking, and multi-family housing. The heart of this expansion proposal is the creation of a main processional axis along the "Water Writes" mural on the South wall of the Valley Youth building. The mural, painted in 2014, tells a story about the importance of water in the desert.