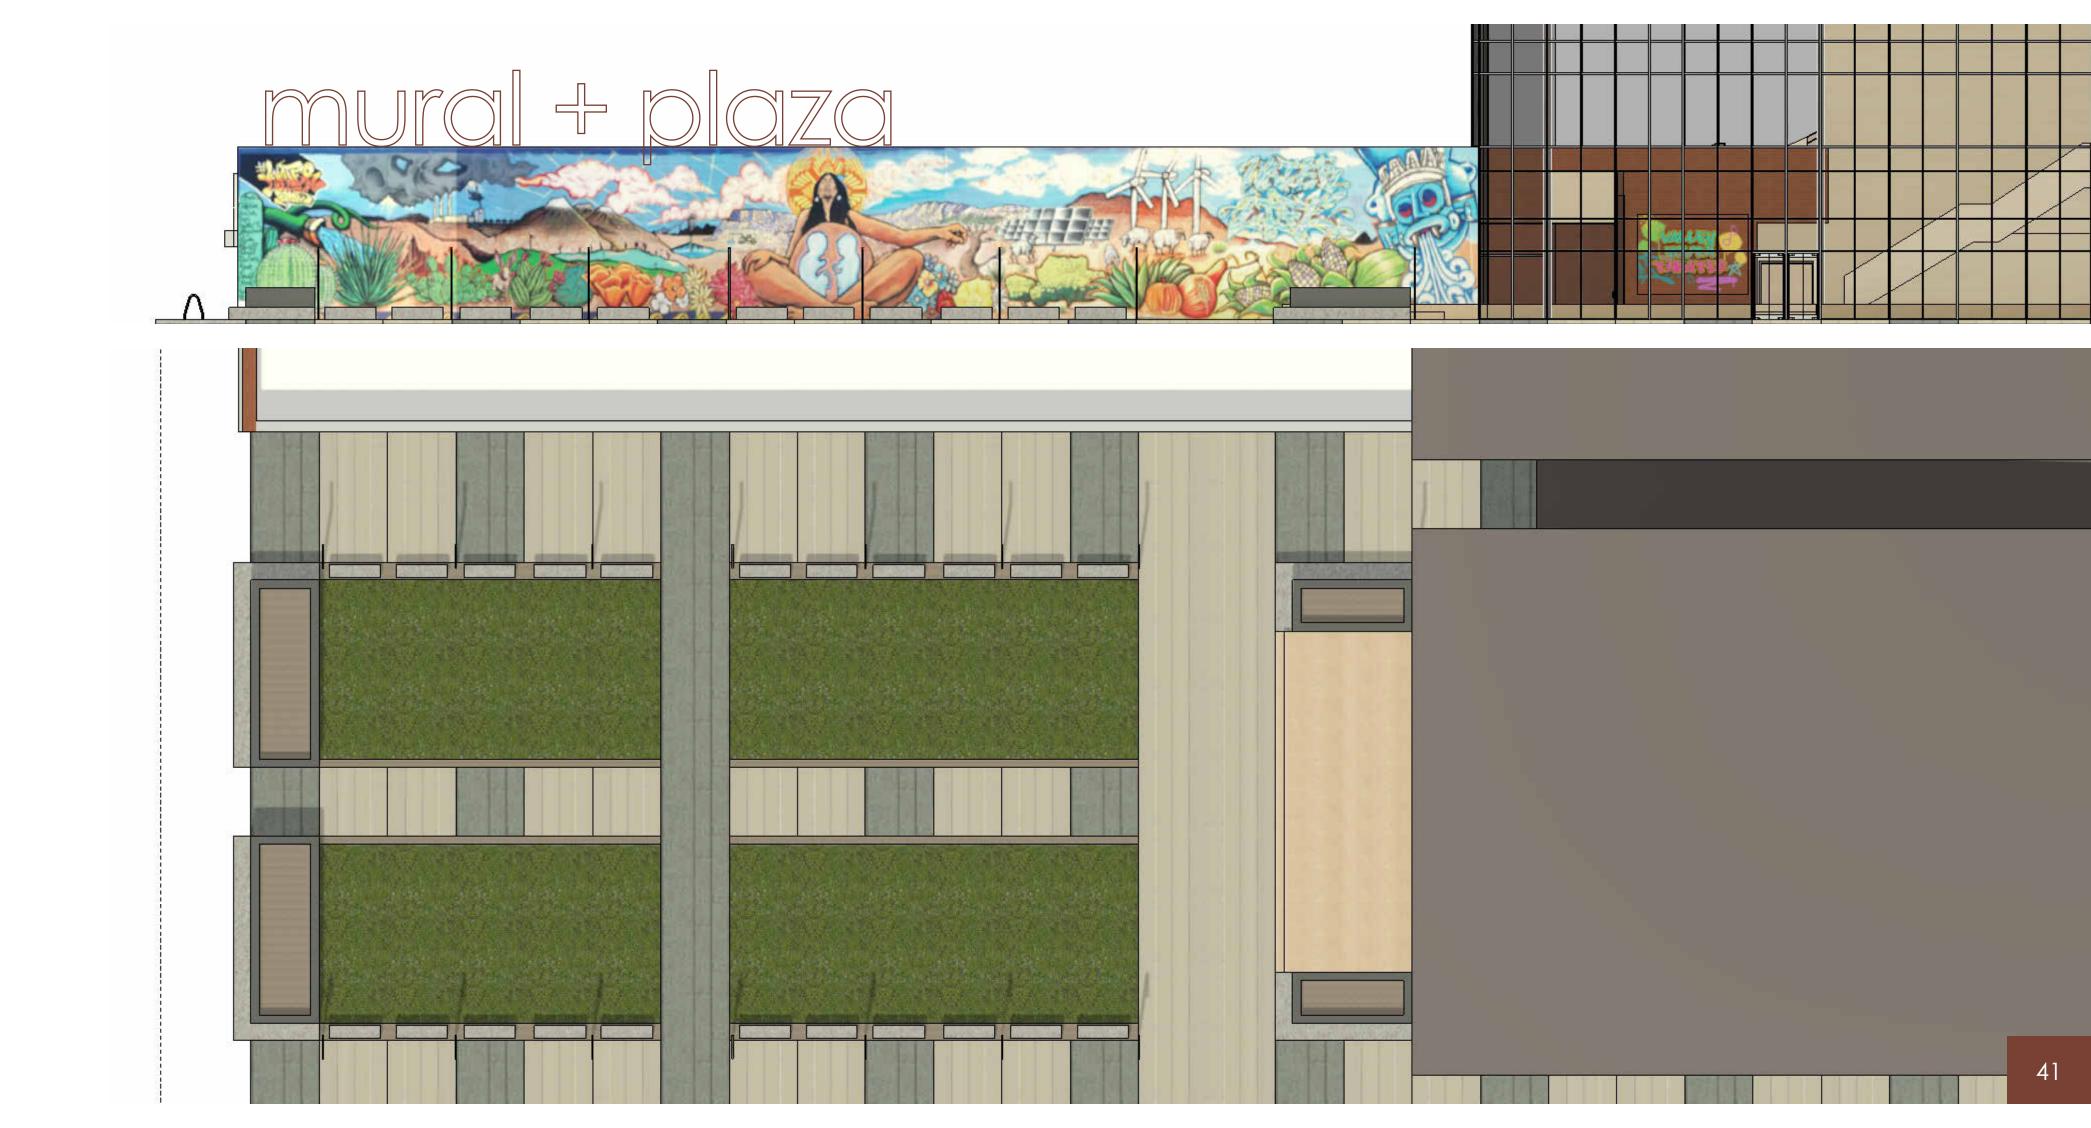

Adjacent to Valley Youth Theater is "The Space Between" park, Arizona State University's Taylor Place dorm tower, public parking, and multi-family housing. The heart of this expansion proposal is the creation of a main processional axis along the "Water Writes" mural on the South wall of the Valley Youth building. The mural, painted in 2014, tells a story about the importance of water in the desert.

### site plan

Lot: 36,400 SF

Building: 45,300 SF

Plaza: 11,500 SF