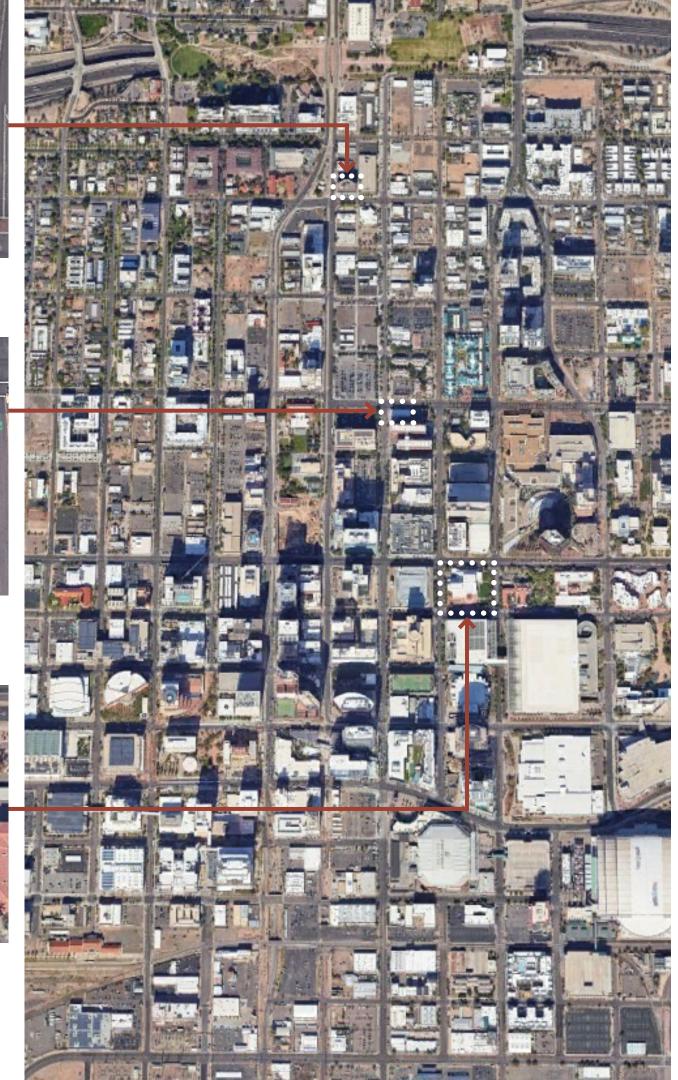

Valley Youth Administrative Offices

Valley Youth Historic Theater

Herberger Theater Center

# volleyyouththeater

Valley Youth Theater in Phoenix, Arizona began in 1989 with the mission to in spire young people from diverse backgrounds to grow as individuals, leaders, and performers, through a transformational performing arts experience. Their alumni include Oscar® winners, Grammy® award-nominees, Broadway stars, rocket scientists, doctors, lawyers, and community leaders from all walks of life. The legacy of Valley Youth is one that is worth continuing because of its positive impact on its students and community.