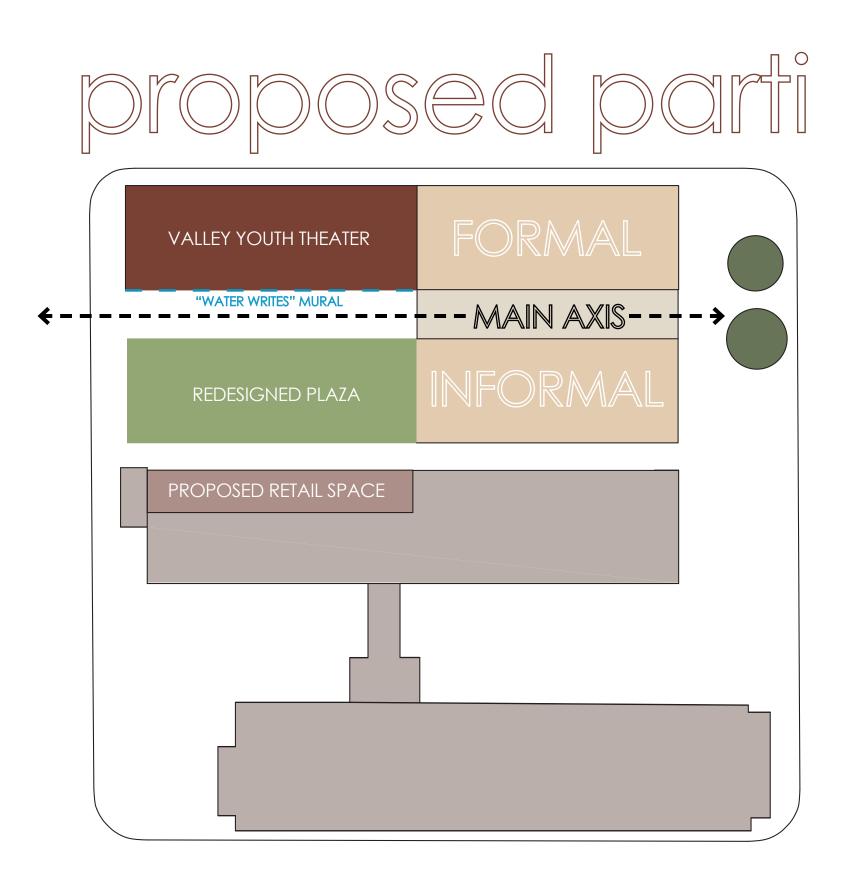

Adjacent to Valley Youth Theater is "The Space Between" park, Arizona State University's Taylor Place dorm tower, public parking, and multi-family housing. The heart of this expansion proposal is the creation of a main processional axis along the "Water Writes" mural on the South wall of the Valley Youth building. The mural, painted in 2014, tells a story about the importance of water in the desert.

The goal of this project is to offer the students of Valley Youth with various formal and informal performance settings that promote increased self-confidence, freedom of self-expression, enhanced communication and social skills, and im proved wellbeing. By expanding their services, Valley Youth can continue to inspire young performers for generations to come.

#### SITE: "THE SPACE 8' X 8' GRID CONTINUE VYT FOOTPRINT BETWEEN" PARK DUPLICATE (MAIN AXIS BETWEEN) PLACE COLUMNS 32' X 40' BLEND INTO PLAZA FACADE 8' AWAY ATRIUM CONNECTING FROM BUILDING FORM TWO BUILDINGS