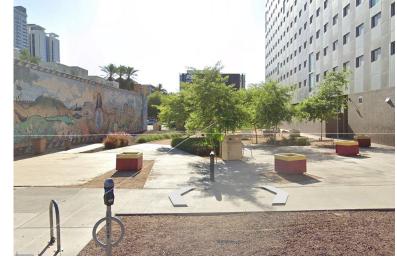

Adjacent to Valley Youth Theater is "The Space Between" park, Arizona State University's Taylor Place dorm tower, public parking, and multi-family housing. The heart of this expansion proposal is the creation of a main processional axis along the "Water Writes" mural on the South wall of the Valley Youth building. The mural, painted in 2014, tells a story about the importance of water in the desert.

#### SITE: "THE SPACE 8' X 8' GRID CONTINUE VYT FOOTPRINT BETWEEN" PARK DUPLICATE (MAIN AXIS BETWEEN) PLACE COLUMNS 32' X 40' BLEND INTO PLAZA FACADE 8' AWAY ATRIUM CONNECTING FROM BUILDING FORM TWO BUILDINGS