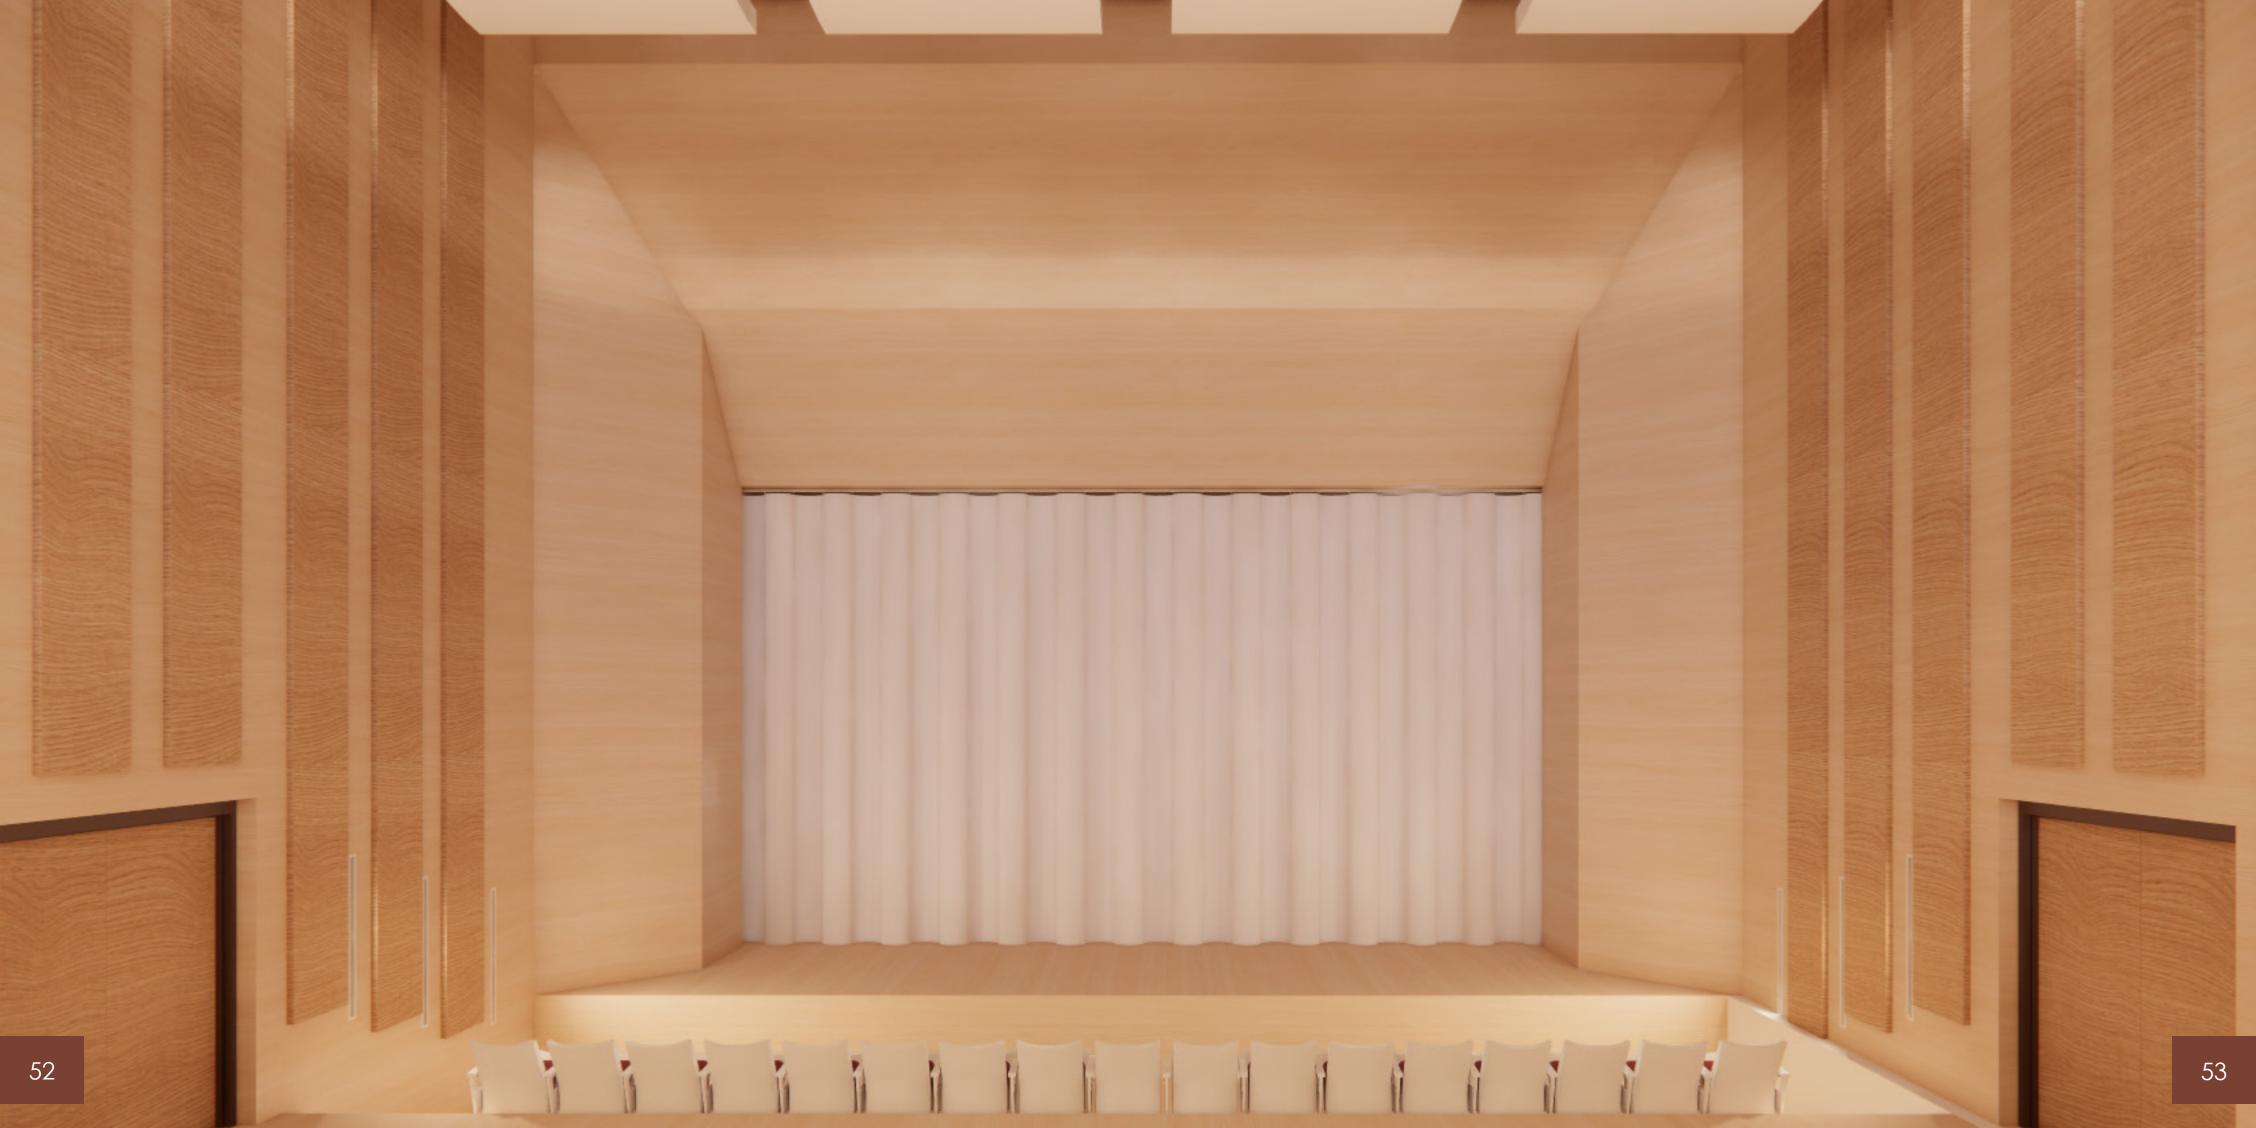

# OSTO CT

The Space Between is a proposal for an expansion to the facility of Valley Youth Theater in Phoenix, Arizona. The renowed theater is currently exceeding the capacity of their building and outsourcing third party space for offices and performance venues. The theater sits at the North corner of a lot with an existing park called "The Space Between" which is a part of a new effort to revitalize empty lots in downtown Phoenix. The park will become the site of the new expansion bringing all of Valley Youth's activities to the same location. With a larger main auditorium, a black box, rehearsal space, dance studio, cafe, multipurpose performance space, staff offices, donor lounge, and a redesigned outdoor plaza, Valley Youth Theater can continue to inspire students from K-12 to express themselves through all areas of the performing arts and become leaders in their community.

The goal of this project is to offer the students of Valley Youth with various formal and informal performance settings that promote increased self-confidence, freedom of self-expression, enhanced communication and social skills, and im proved wellbeing. By expanding their services, Valley Youth can continue to inspire young performers for generations to come.