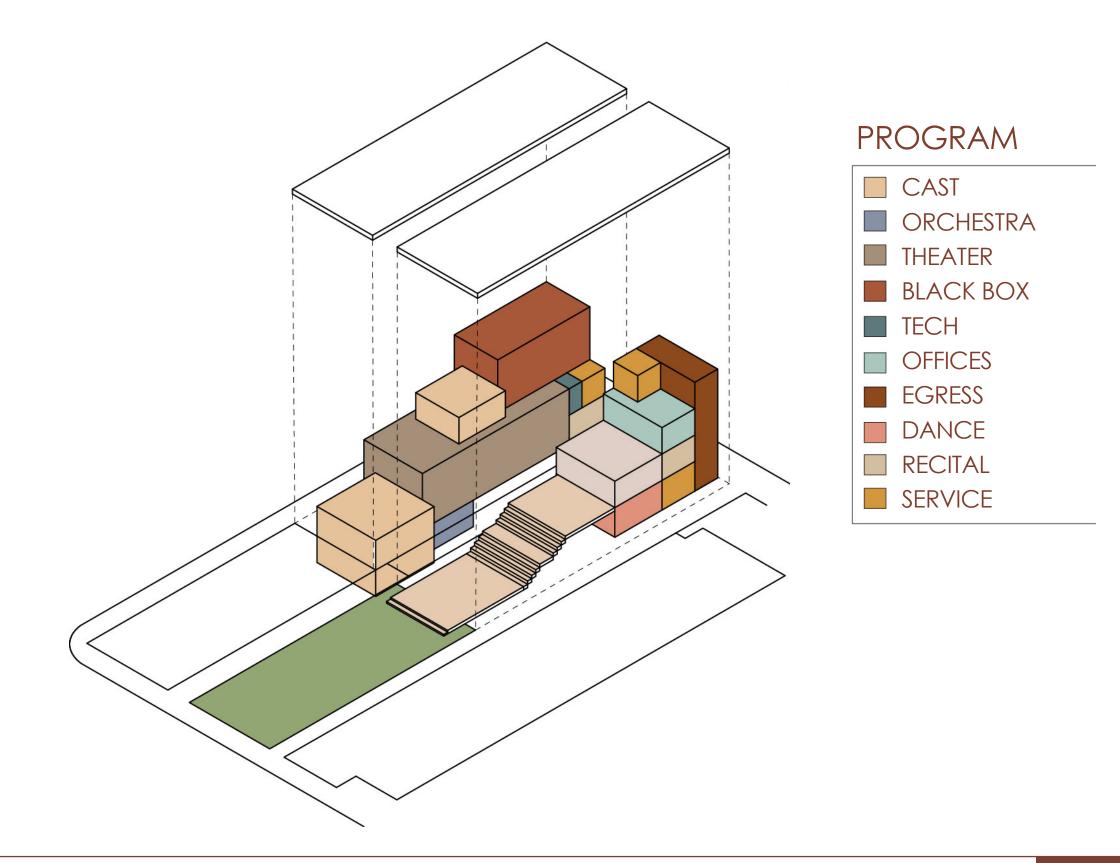

# OSTO CT

The Space Between is a proposal for an expansion to the facility of Valley Youth Theater in Phoenix, Arizona. The renowed theater is currently exceeding the capacity of their building and outsourcing third party space for offices and performance venues. The theater sits at the North corner of a lot with an existing park called "The Space Between" which is a part of a new effort to revitalize empty lots in downtown Phoenix. The park will become the site of the new expansion bringing all of Valley Youth's activities to the same location. With a larger main auditorium, a black box, rehearsal space, dance studio, cafe, multipurpose performance space, staff offices, donor lounge, and a redesigned outdoor plaza, Valley Youth Theater can continue to inspire students from K-12 to express themselves through all areas of the performing arts and become leaders in their community.

The goal of this project is to offer the students of Valley Youth with various formal and informal performance settings that promote increased self-confidence, freedom of self-expression, enhanced communication and social skills, and im proved wellbeing. By expanding their services, Valley Youth can continue to inspire young performers for generations to come.