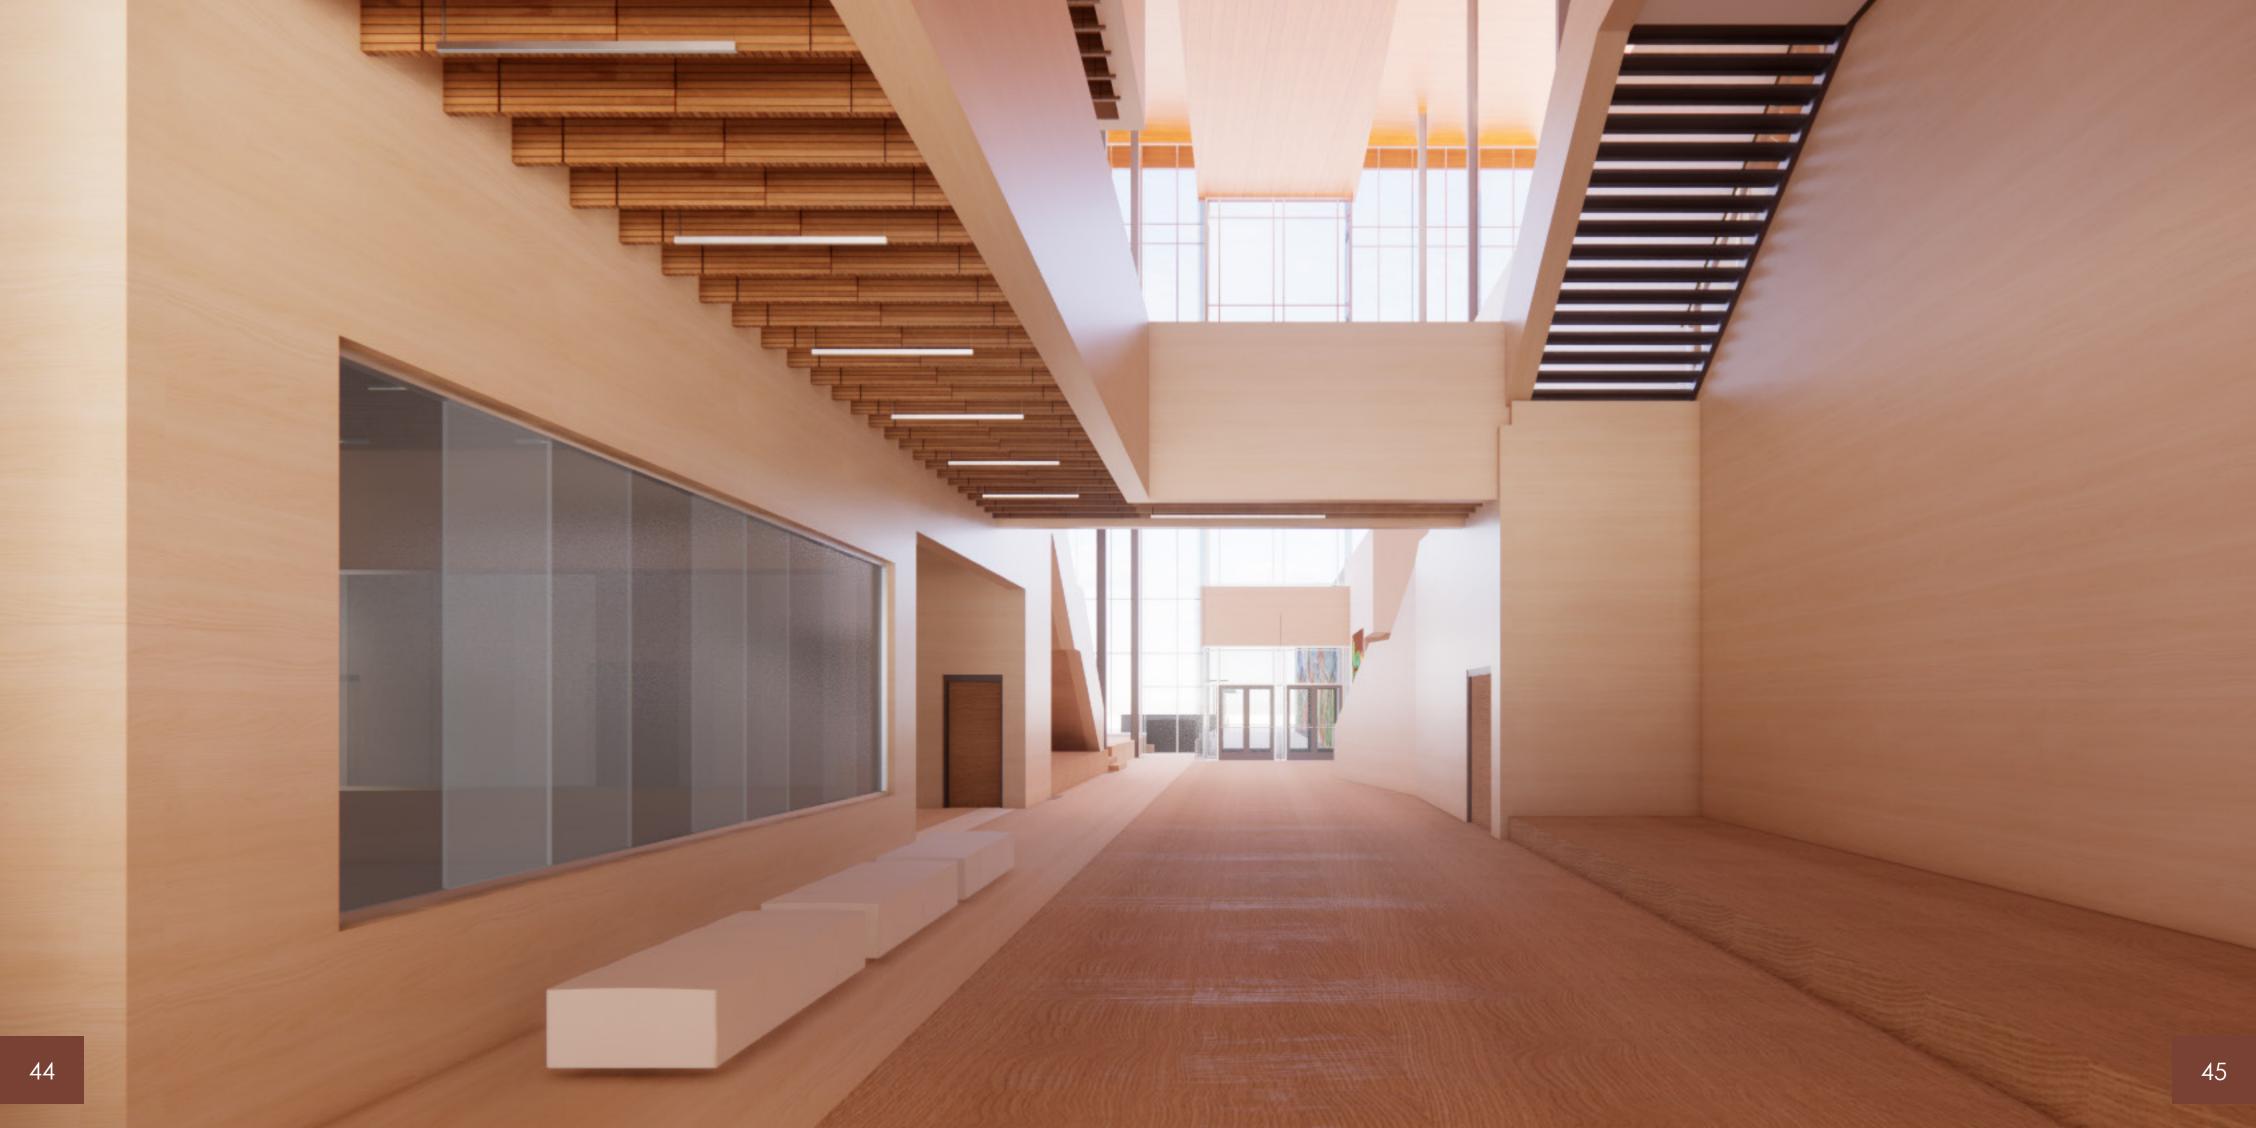

# OSTO CT

The Space Between is a proposal for an expansion to the facility of Valley Youth Theater in Phoenix, Arizona. The renowed theater is currently exceeding the capacity of their building and outsourcing third party space for offices and performance venues. The theater sits at the North corner of a lot with an existing park called "The Space Between" which is a part of a new effort to revitalize empty lots in downtown Phoenix. The park will become the site of the new expansion bringing all of Valley Youth's activities to the same location. With a larger main auditorium, a black box, rehearsal space, dance studio, cafe, multipurpose performance space, staff offices, donor lounge, and a redesigned outdoor plaza, Valley Youth Theater can continue to inspire students from K-12 to express themselves through all areas of the performing arts and become leaders in their community.

The goal of this project is to offer the students of Valley Youth with various formal and informal performance settings that promote increased self-confidence, freedom of self-expression, enhanced communication and social skills, and im proved wellbeing. By expanding their services, Valley Youth can continue to inspire young performers for generations to come.