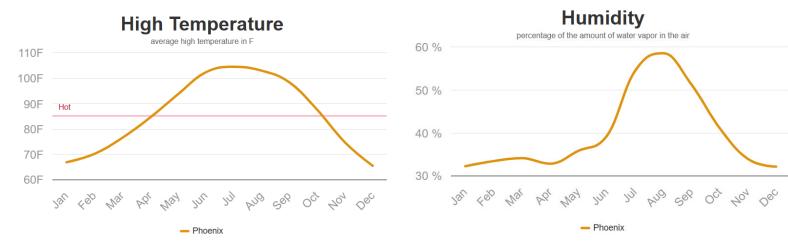

#### climate

Hot and Dry Desert Climate
Hot days and cool nights
Average 300 sunny days per year
Average 8 inches of rainfall per year
Mountainous region with high elevation
Prevailing winds from East direction

#### comfort index

Rated a 7.3/10 on comfort index
April, March and November are the most pleasant months
July and August are the least comfortable months.
Humidity is generally quite low and comfortable.
The most humid months are August, July and September.