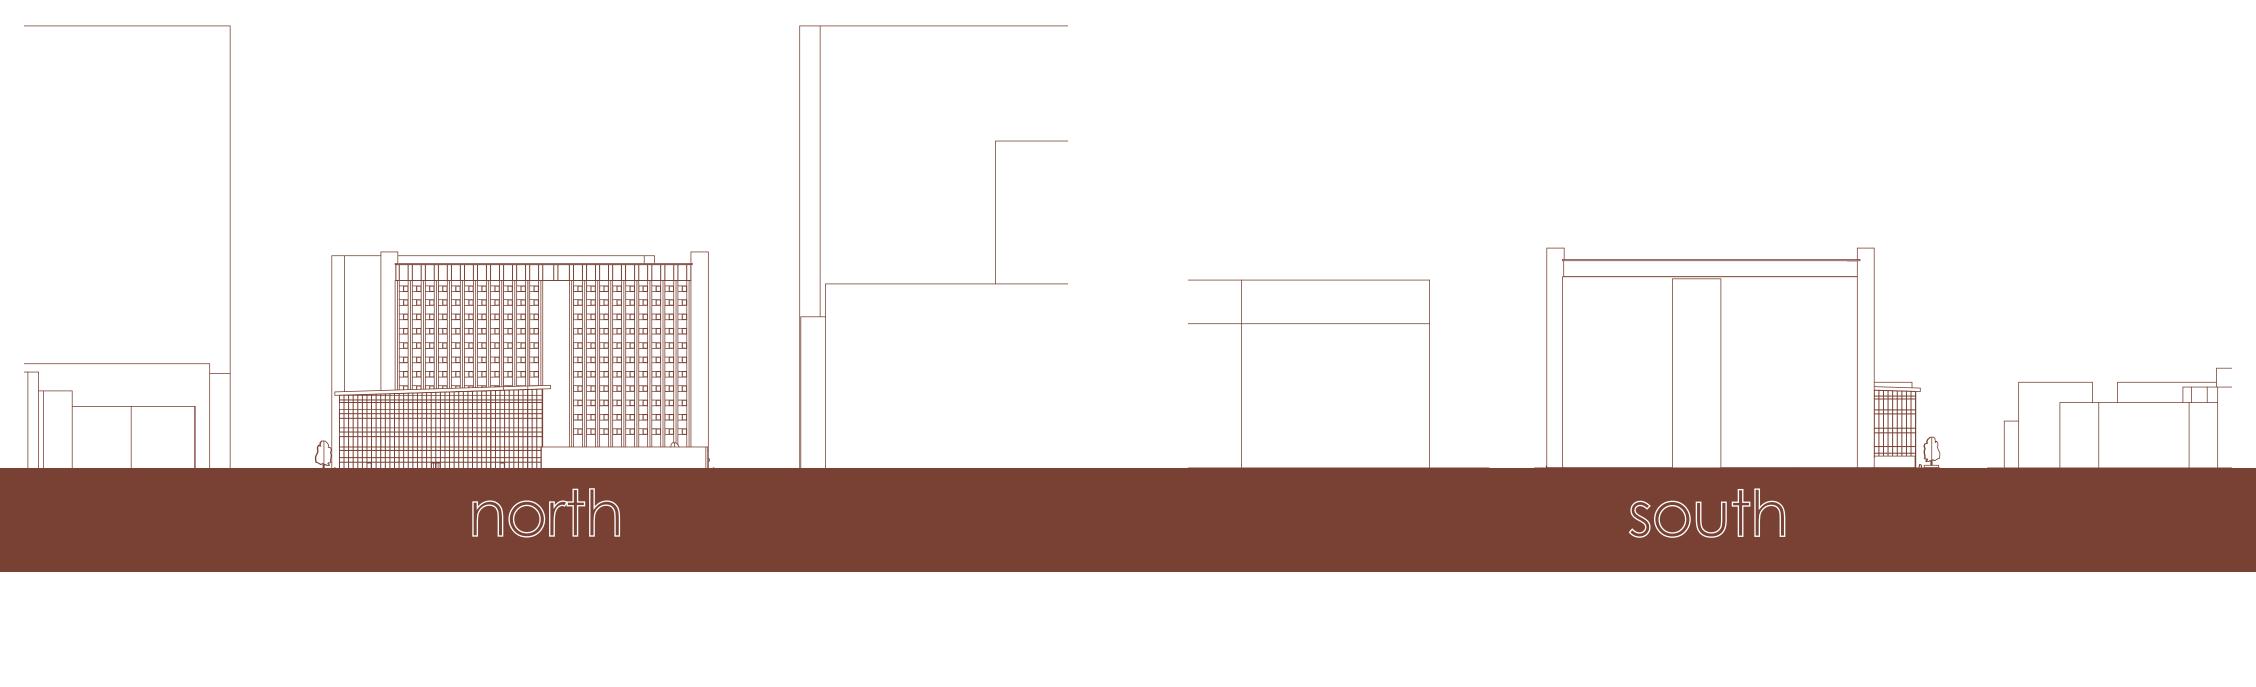

# OSTO CT

The Space Between is a proposal for an expansion to the facility of Valley Youth Theater in Phoenix, Arizona. The renowed theater is currently exceeding the capacity of their building and outsourcing third party space for offices and performance venues. The theater sits at the North corner of a lot with an existing park called "The Space Between" which is a part of a new effort to revitalize empty lots in downtown Phoenix. The park will become the site of the new expansion bringing all of Valley Youth's activities to the same location. With a larger main auditorium, a black box, rehearsal space, dance studio, cafe, multipurpose performance space, staff offices, donor lounge, and a redesigned outdoor plaza, Valley Youth Theater can continue to inspire students from K-12 to express themselves through all areas of the performing arts and become leaders in their community.

Adjacent to Valley Youth Theater is "The Space Between" park, Arizona State University's Taylor Place dorm tower, public parking, and multi-family housing. The heart of this expansion proposal is the creation of a main processional axis along the "Water Writes" mural on the South wall of the Valley Youth building. The mural, painted in 2014, tells a story about the importance of water in the desert.