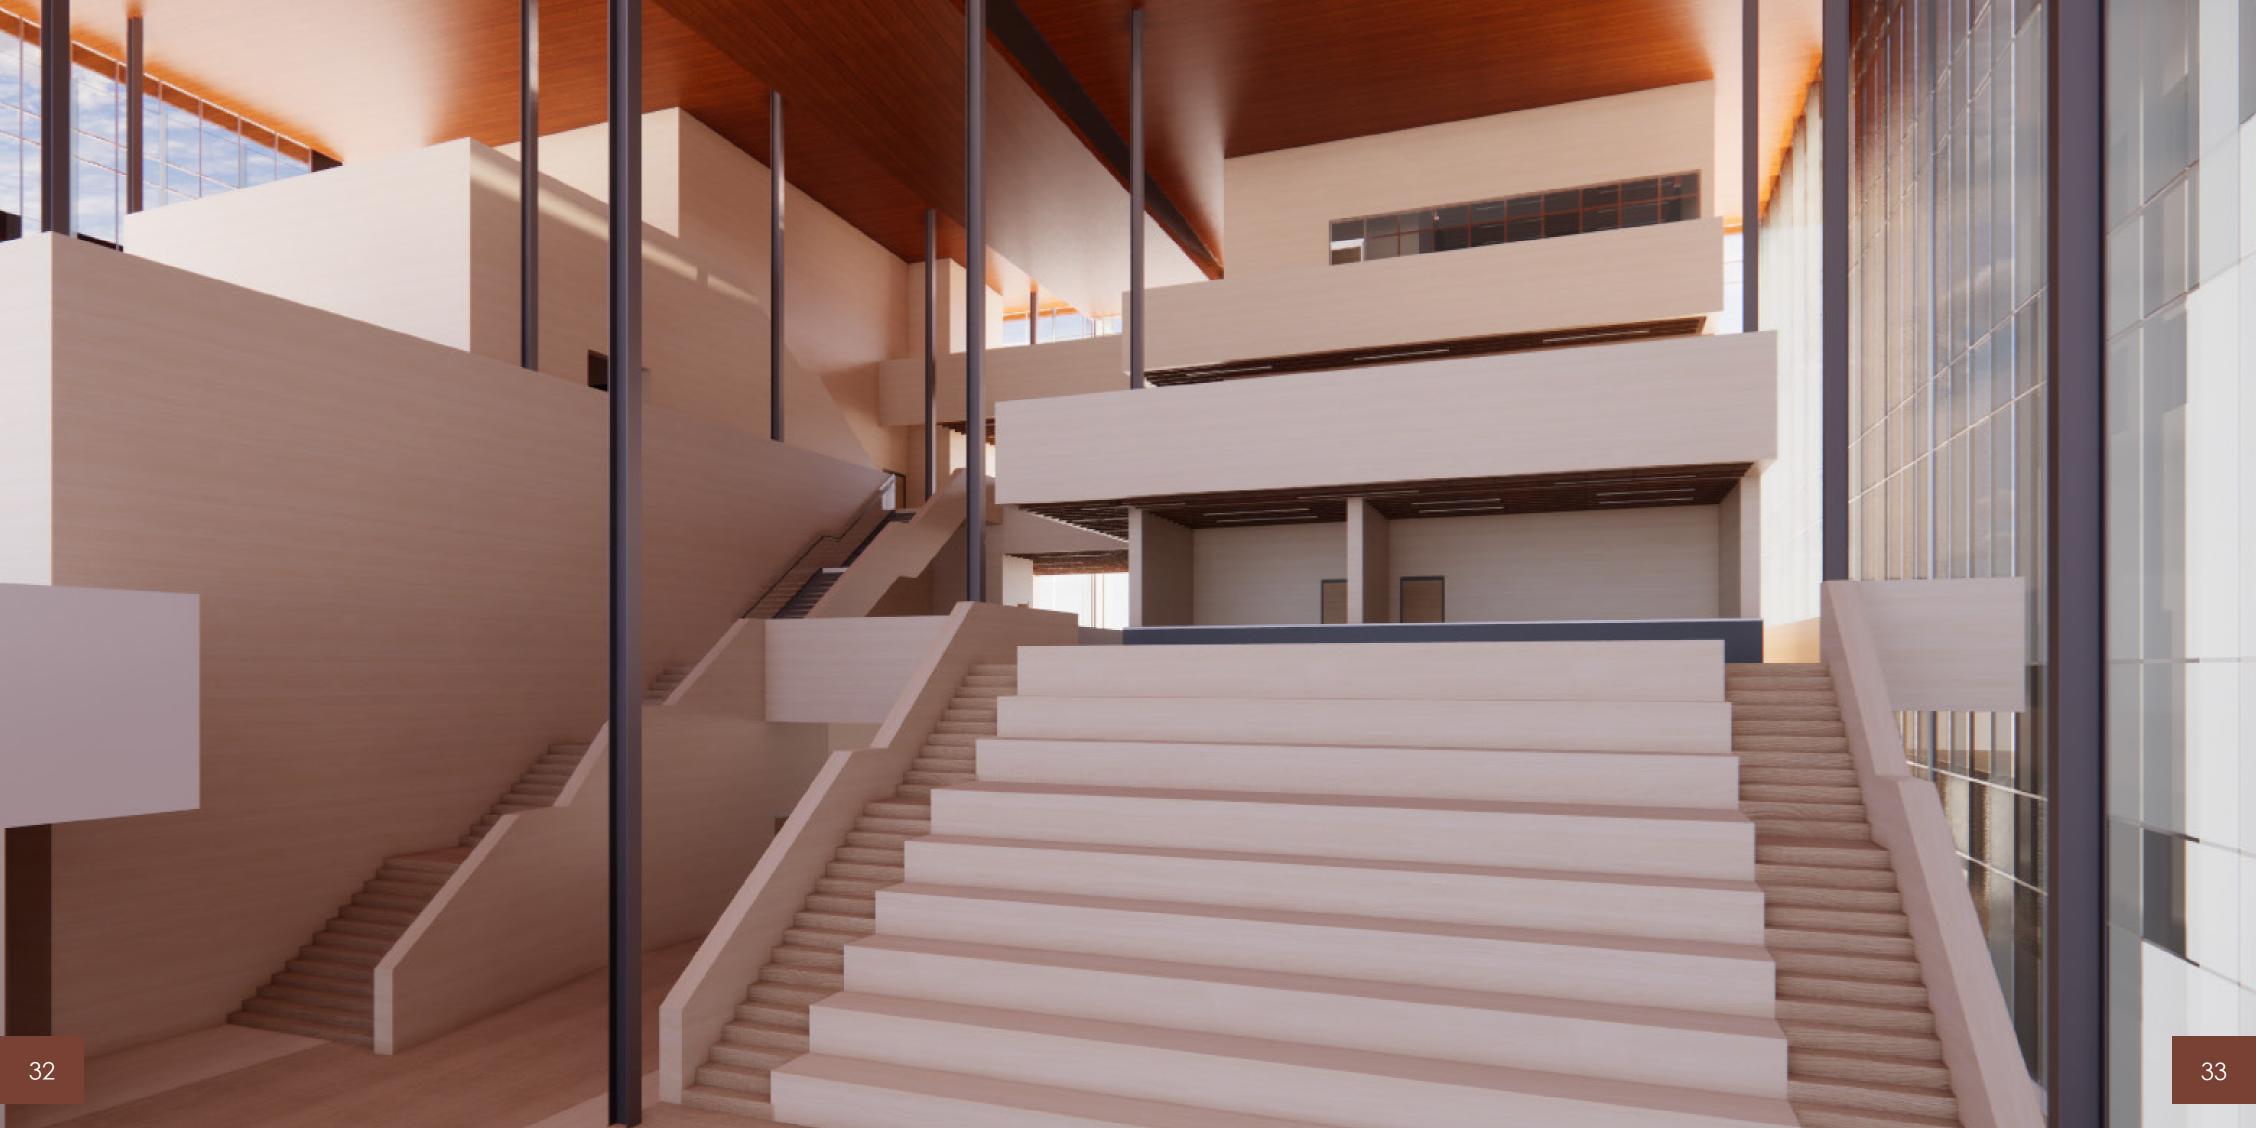

# OSTO CT

The Space Between is a proposal for an expansion to the facility of Valley Youth Theater in Phoenix, Arizona. The renowed theater is currently exceeding the capacity of their building and outsourcing third party space for offices and performance venues. The theater sits at the North corner of a lot with an existing park called "The Space Between" which is a part of a new effort to revitalize empty lots in downtown Phoenix. The park will become the site of the new expansion bringing all of Valley Youth's activities to the same location. With a larger main auditorium, a black box, rehearsal space, dance studio, cafe, multipurpose performance space, staff offices, donor lounge, and a redesigned outdoor plaza, Valley Youth Theater can continue to inspire students from K-12 to express themselves through all areas of the performing arts and become leaders in their community.

The goal of this project is to offer the students of Valley Youth with various formal and informal performance settings that promote increased self-confidence, freedom of self-expression, enhanced communication and social skills, and im proved wellbeing. By expanding their services, Valley Youth can continue to inspire young performers for generations to come.