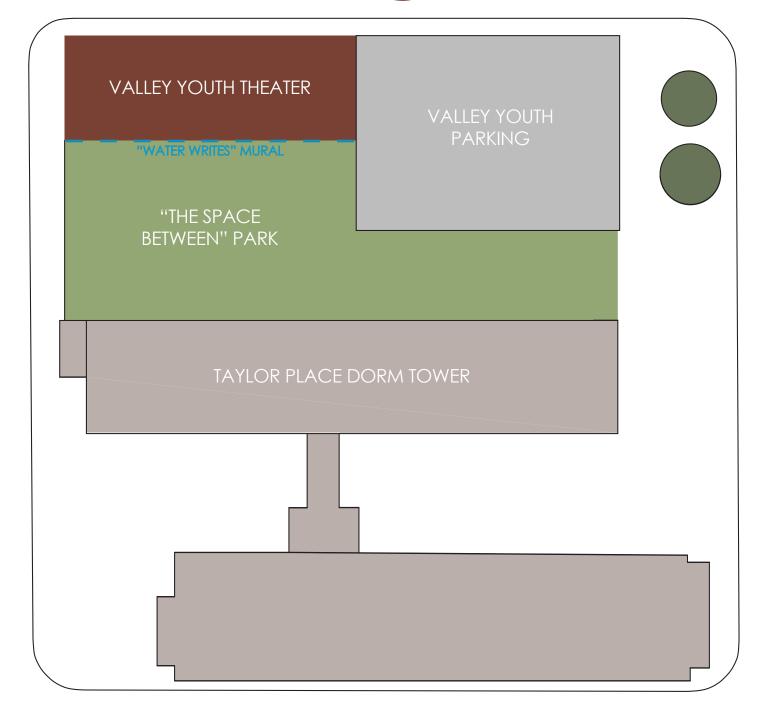

Adjacent to Valley Youth Theater is "The Space Between" park, Arizona State University's Taylor Place dorm tower, public parking, and multi-family housing. The heart of this expansion proposal is the creation of a main processional axis along the "Water Writes" mural on the South wall of the Valley Youth building. The mural, painted in 2014, tells a story about the importance of water in the desert.

## existing parti

#### SITE: "THE SPACE 8' X 8' GRID CONTINUE VYT FOOTPRINT BETWEEN" PARK DUPLICATE (MAIN AXIS BETWEEN) PLACE COLUMNS 32' X 40' BLEND INTO PLAZA FACADE 8' AWAY ATRIUM CONNECTING FROM BUILDING FORM TWO BUILDINGS

### site plan

Lot: 36,400 SF

Building: 45,300 SF

Plaza: 11,500 SF