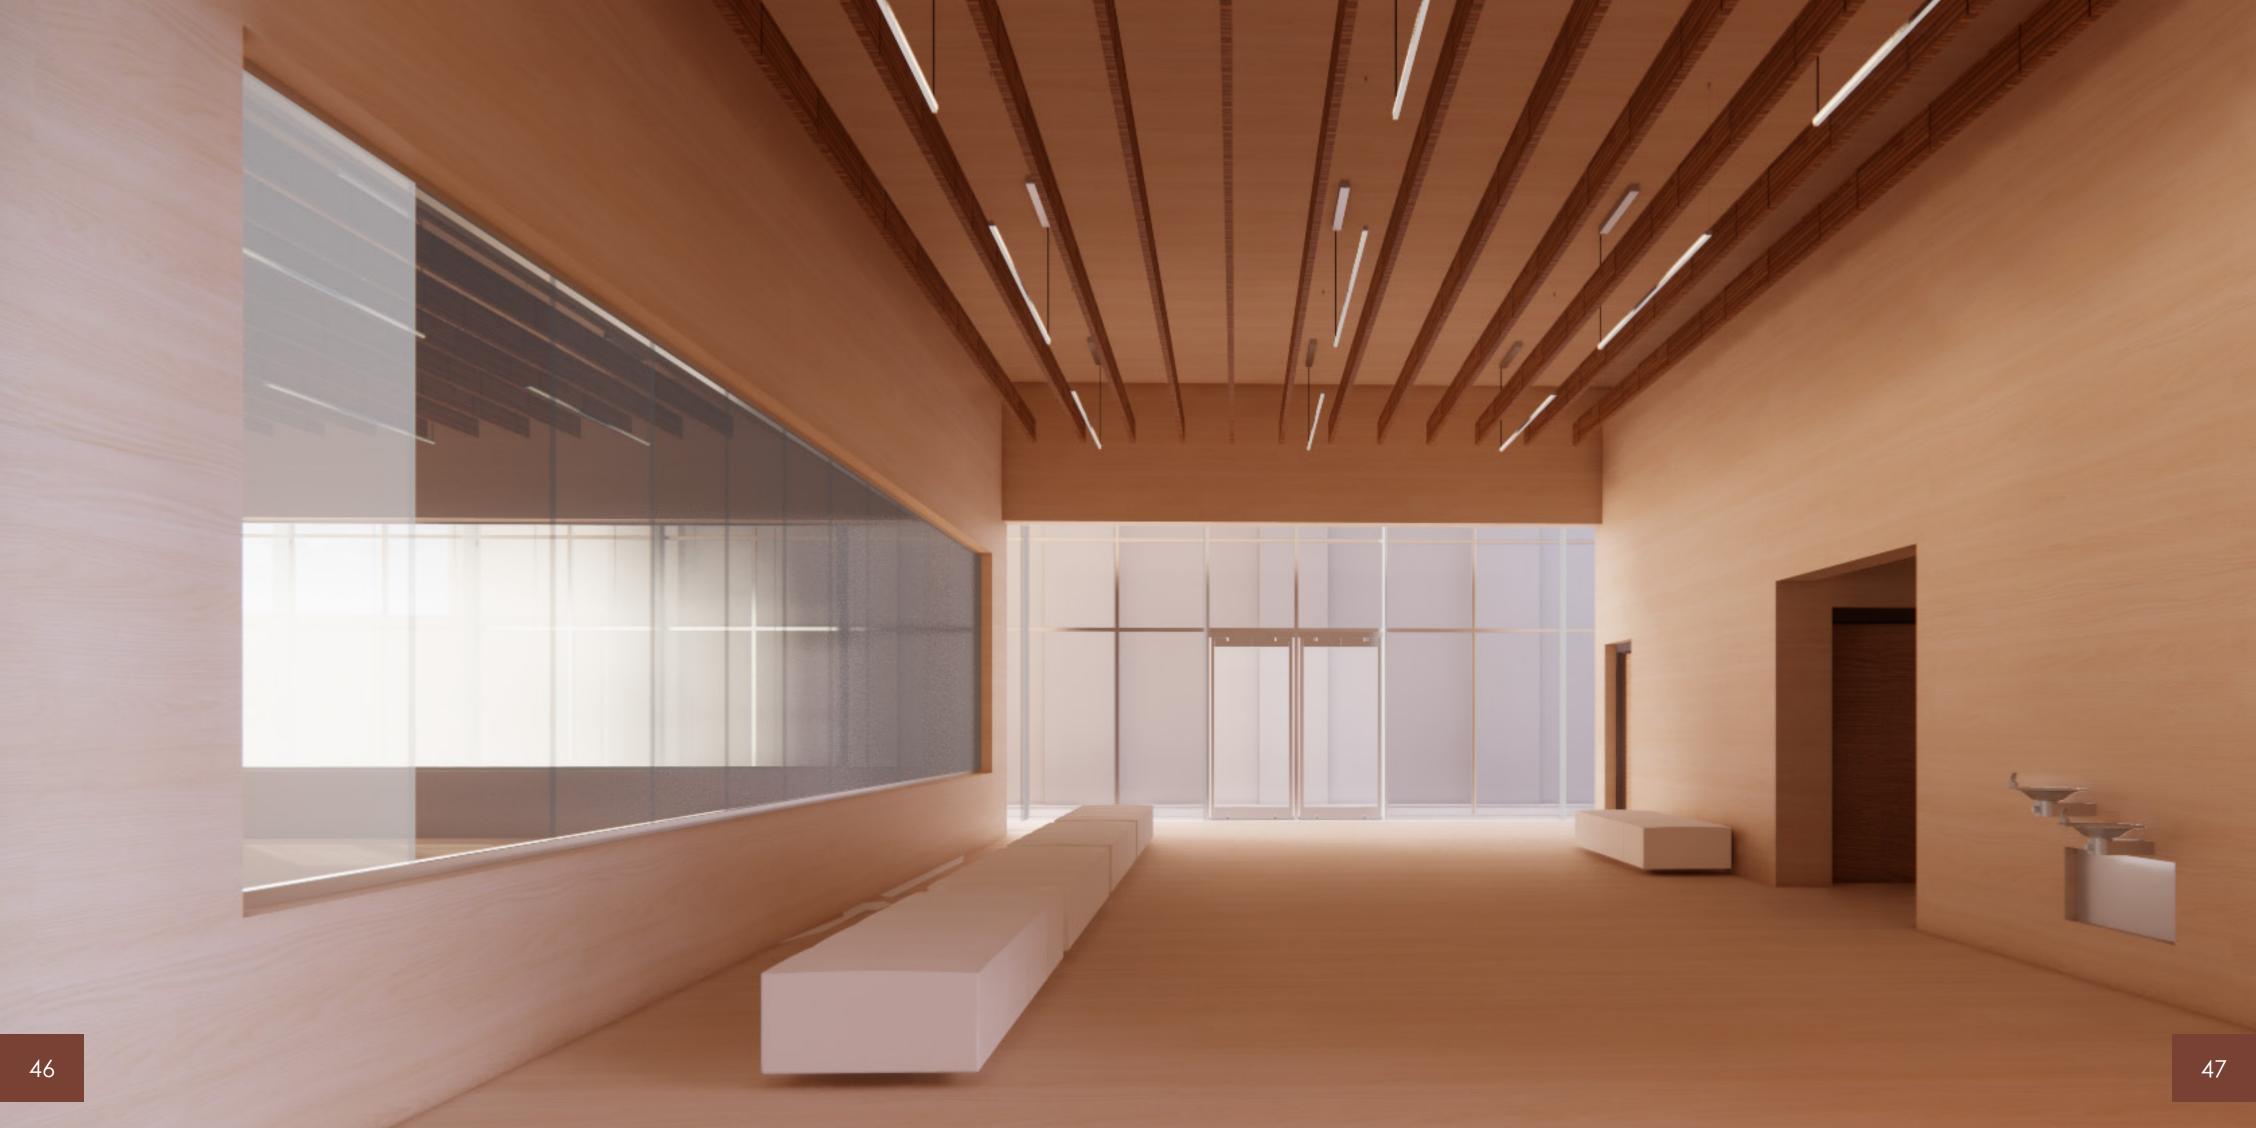

# OSTO CT

The Space Between is a proposal for an expansion to the facility of Valley Youth Theater in Phoenix, Arizona. The renowed theater is currently exceeding the capacity of their building and outsourcing third party space for offices and performance venues. The theater sits at the North corner of a lot with an existing park called "The Space Between" which is a part of a new effort to revitalize empty lots in downtown Phoenix. The park will become the site of the new expansion bringing all of Valley Youth's activities to the same location. With a larger main auditorium, a black box, rehearsal space, dance studio, cafe, multipurpose performance space, staff offices, donor lounge, and a redesigned outdoor plaza, Valley Youth Theater can continue to inspire students from K-12 to express themselves through all areas of the performing arts and become leaders in their community.

The goal of this project is to offer the students of Valley Youth with various formal and informal performance settings that promote increased self-confidence, freedom of self-expression, enhanced communication and social skills, and im proved wellbeing. By expanding their services, Valley Youth can continue to inspire young performers for generations to come.