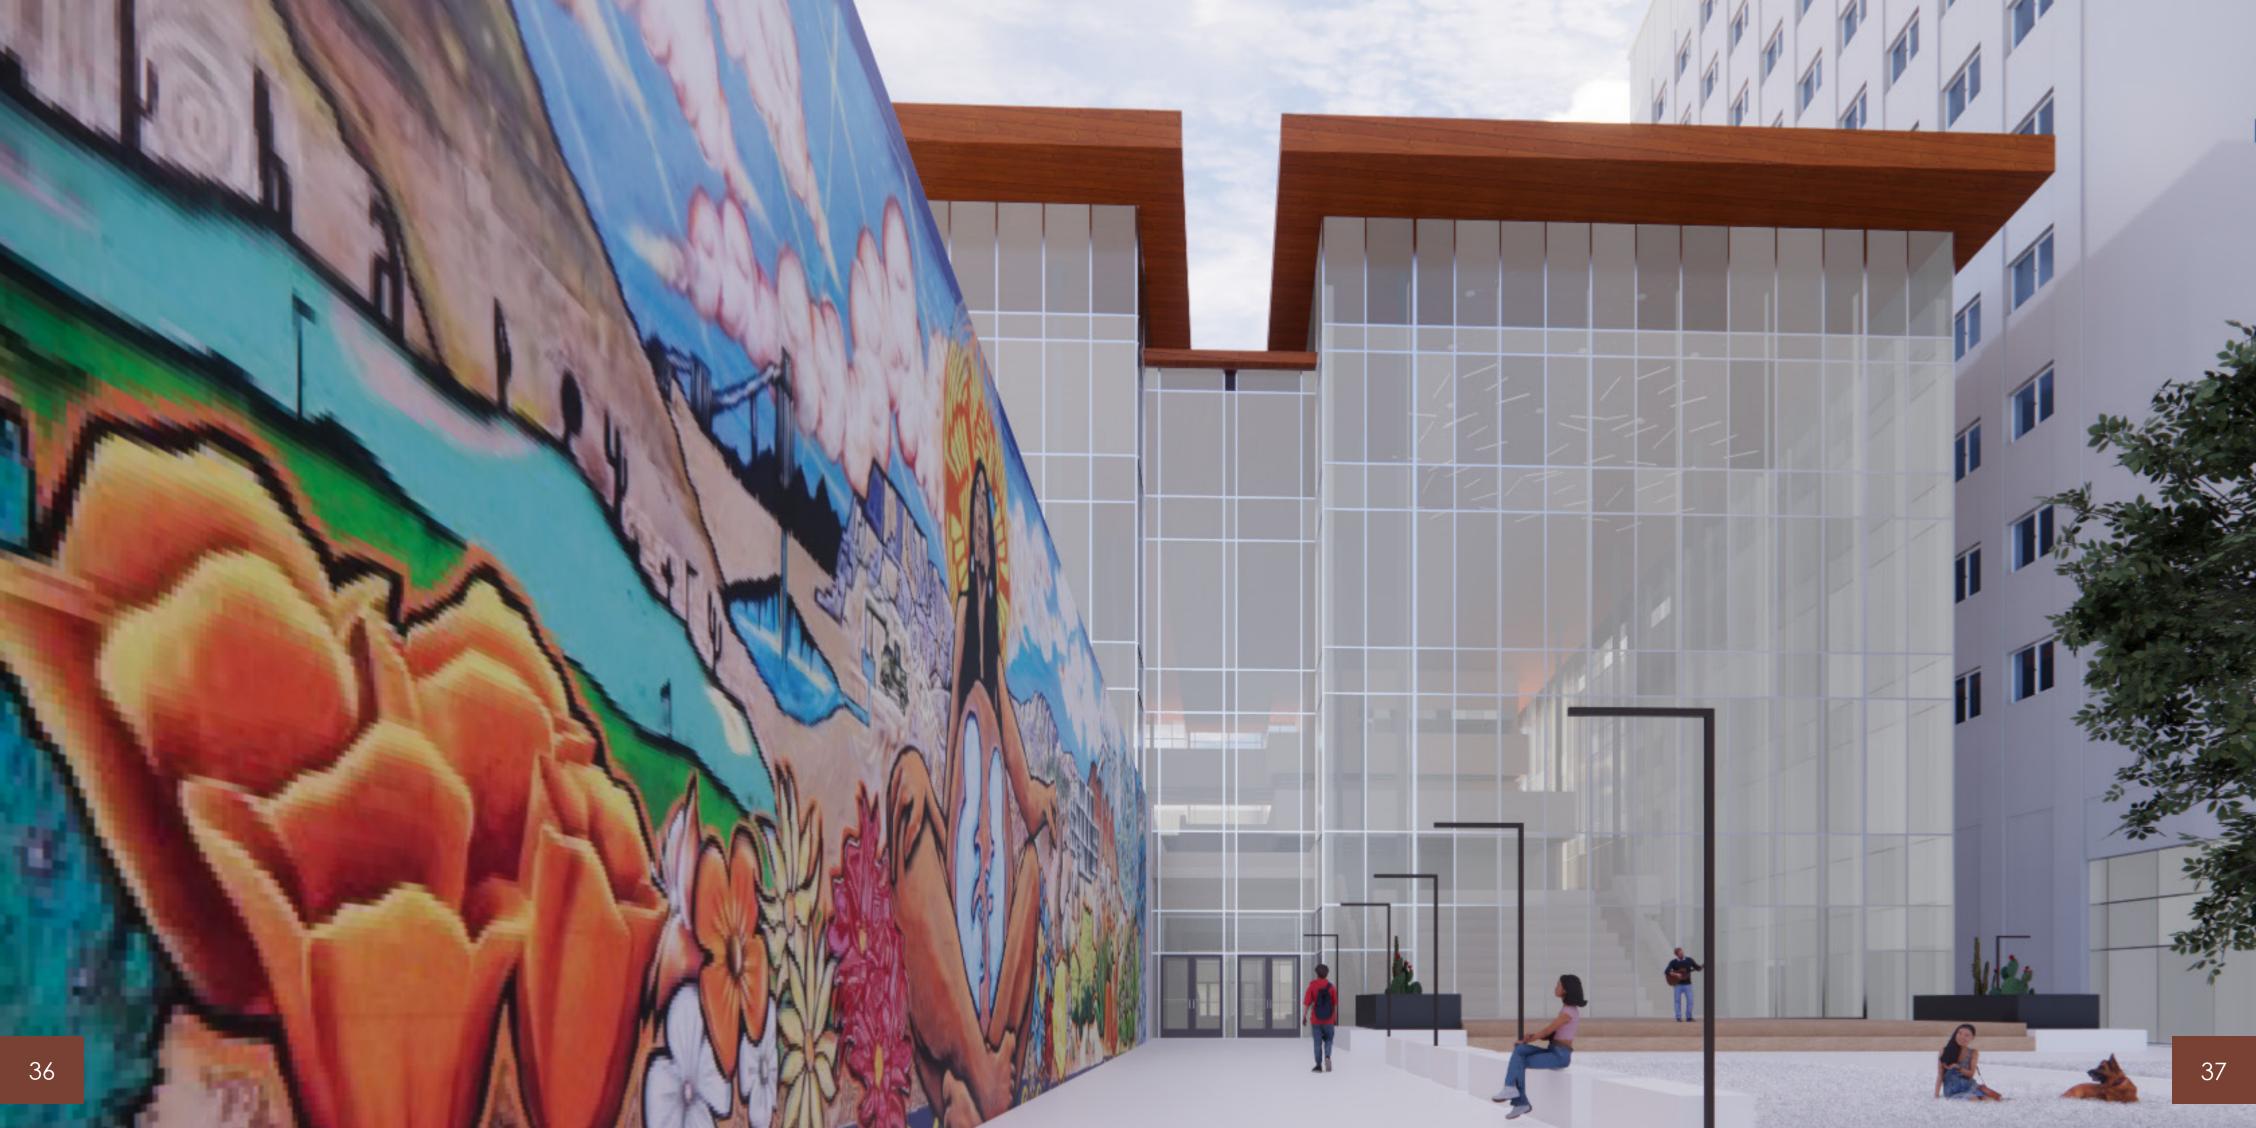

Adjacent to Valley Youth Theater is "The Space Between" park, Arizona State University's Taylor Place dorm tower, public parking, and multi-family housing. The heart of this expansion proposal is the creation of a main processional axis along the "Water Writes" mural on the South wall of the Valley Youth building. The mural, painted in 2014, tells a story about the importance of water in the desert.