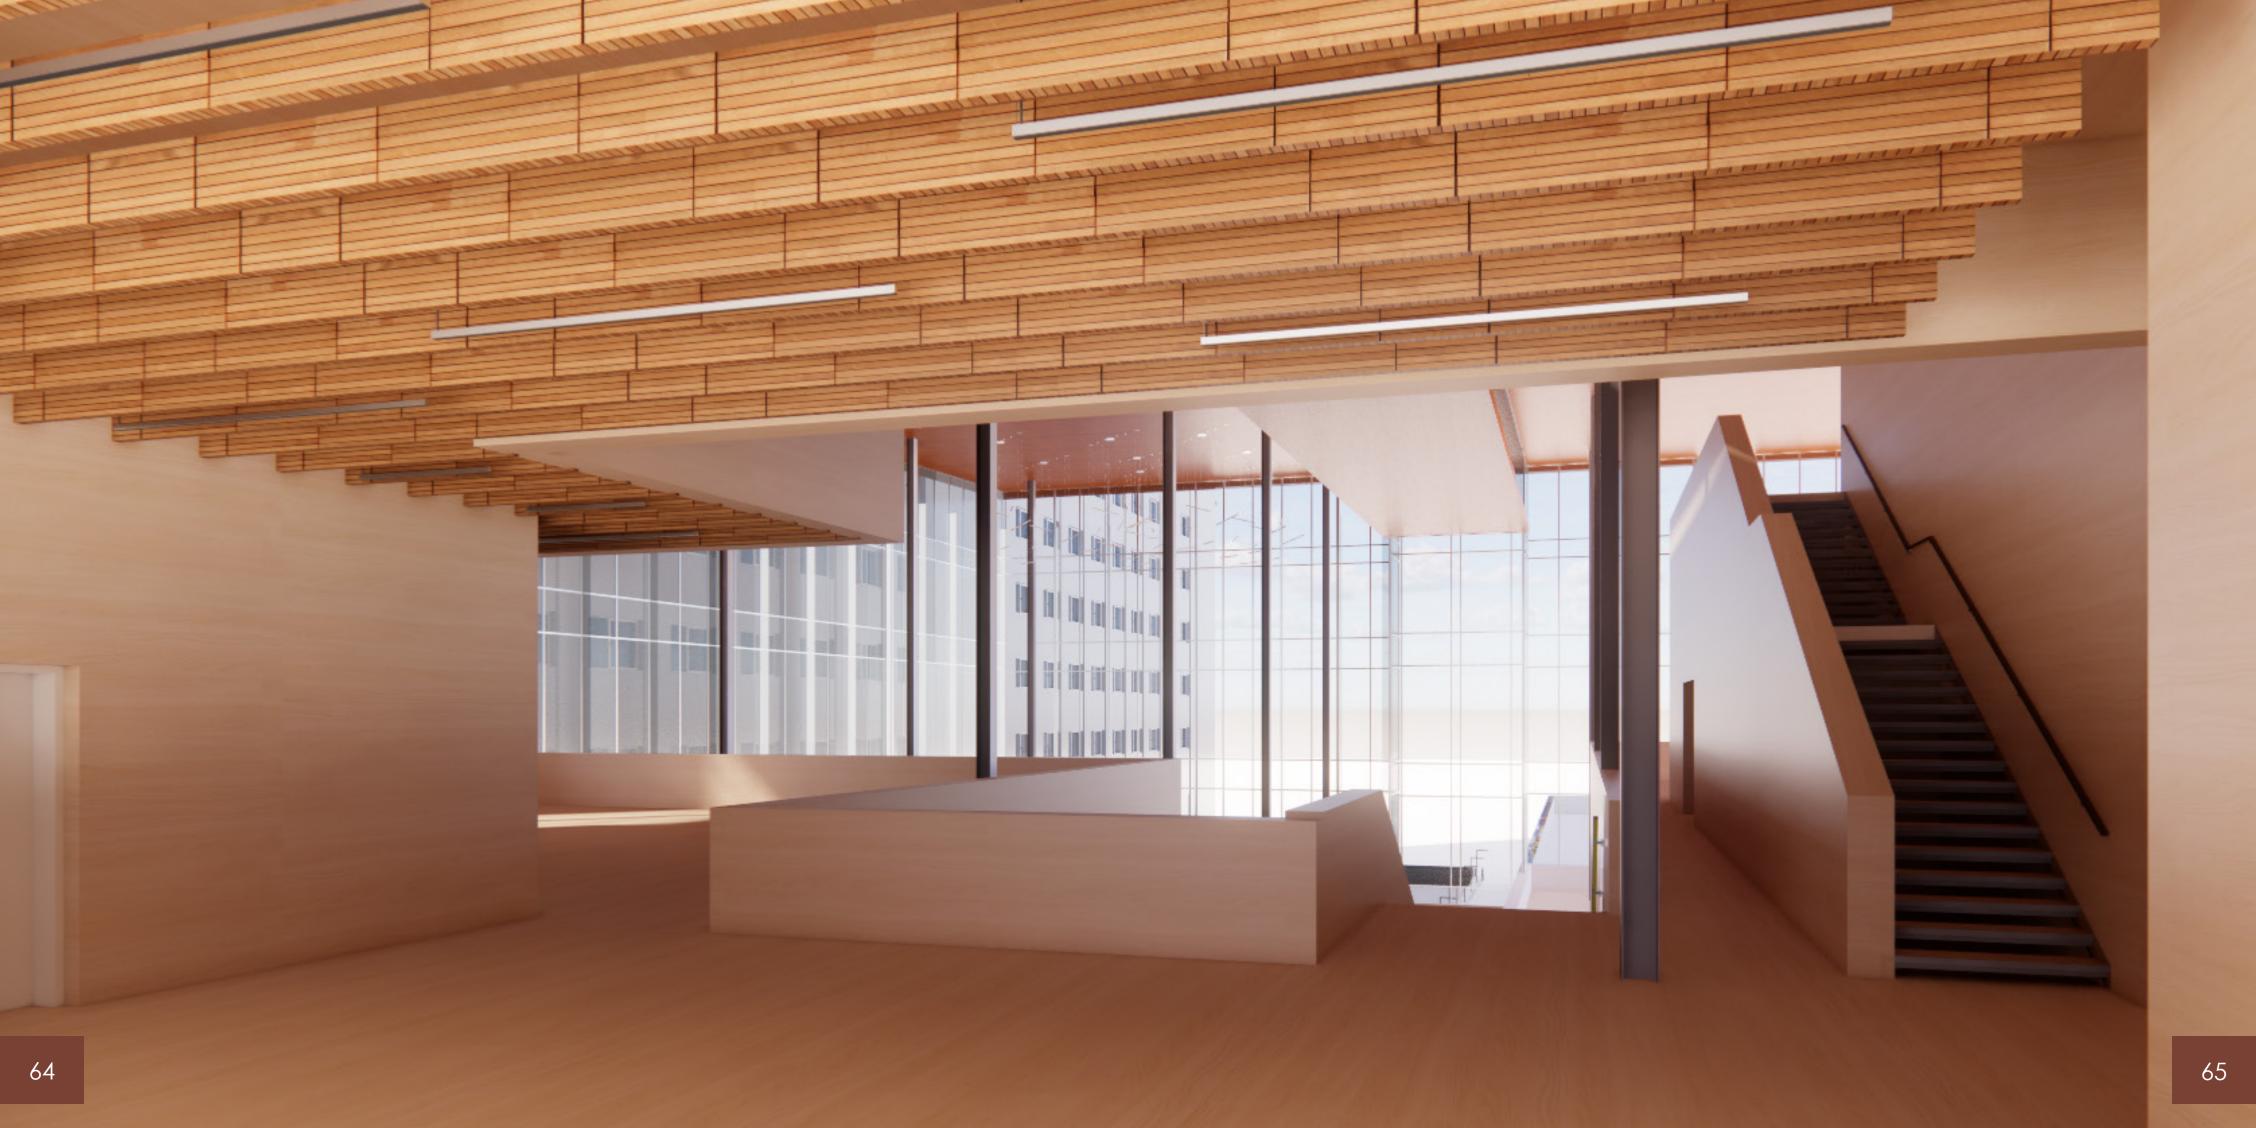

# OSTO CT

The Space Between is a proposal for an expansion to the facility of Valley Youth Theater in Phoenix, Arizona. The renowed theater is currently exceeding the capacity of their building and outsourcing third party space for offices and performance venues. The theater sits at the North corner of a lot with an existing park called "The Space Between" which is a part of a new effort to revitalize empty lots in downtown Phoenix. The park will become the site of the new expansion bringing all of Valley Youth's activities to the same location. With a larger main auditorium, a black box, rehearsal space, dance studio, cafe, multipurpose performance space, staff offices, donor lounge, and a redesigned outdoor plaza, Valley Youth Theater can continue to inspire students from K-12 to express themselves through all areas of the performing arts and become leaders in their community.

The goal of this project is to offer the students of Valley Youth with various formal and informal performance settings that promote increased self-confidence, freedom of self-expression, enhanced communication and social skills, and im proved wellbeing. By expanding their services, Valley Youth can continue to inspire young performers for generations to come.