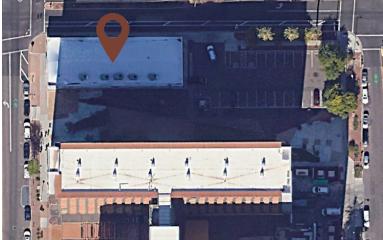

Valley Youth Administrative Offices

Valley Youth Historic Theater

Herberger Theater Center

# volleyyouththeater

Valley Youth Theater in Phoenix, Arizona began in 1989 with the mission to in spire young people from diverse backgrounds to grow as individuals, leaders, and performers, through a transformational performing arts experience. Their alumni include Oscar® winners, Grammy® award-nominees, Broadway stars, rocket scientists, doctors, lawyers, and community leaders from all walks of life. The legacy of Valley Youth is one that is worth continuing because of its positive impact on its students and community.

Adjacent to Valley Youth Theater is "The Space Between" park, Arizona State University's Taylor Place dorm tower, public parking, and multi-family housing. The heart of this expansion proposal is the creation of a main processional axis along the "Water Writes" mural on the South wall of the Valley Youth building. The mural, painted in 2014, tells a story about the importance of water in the desert.