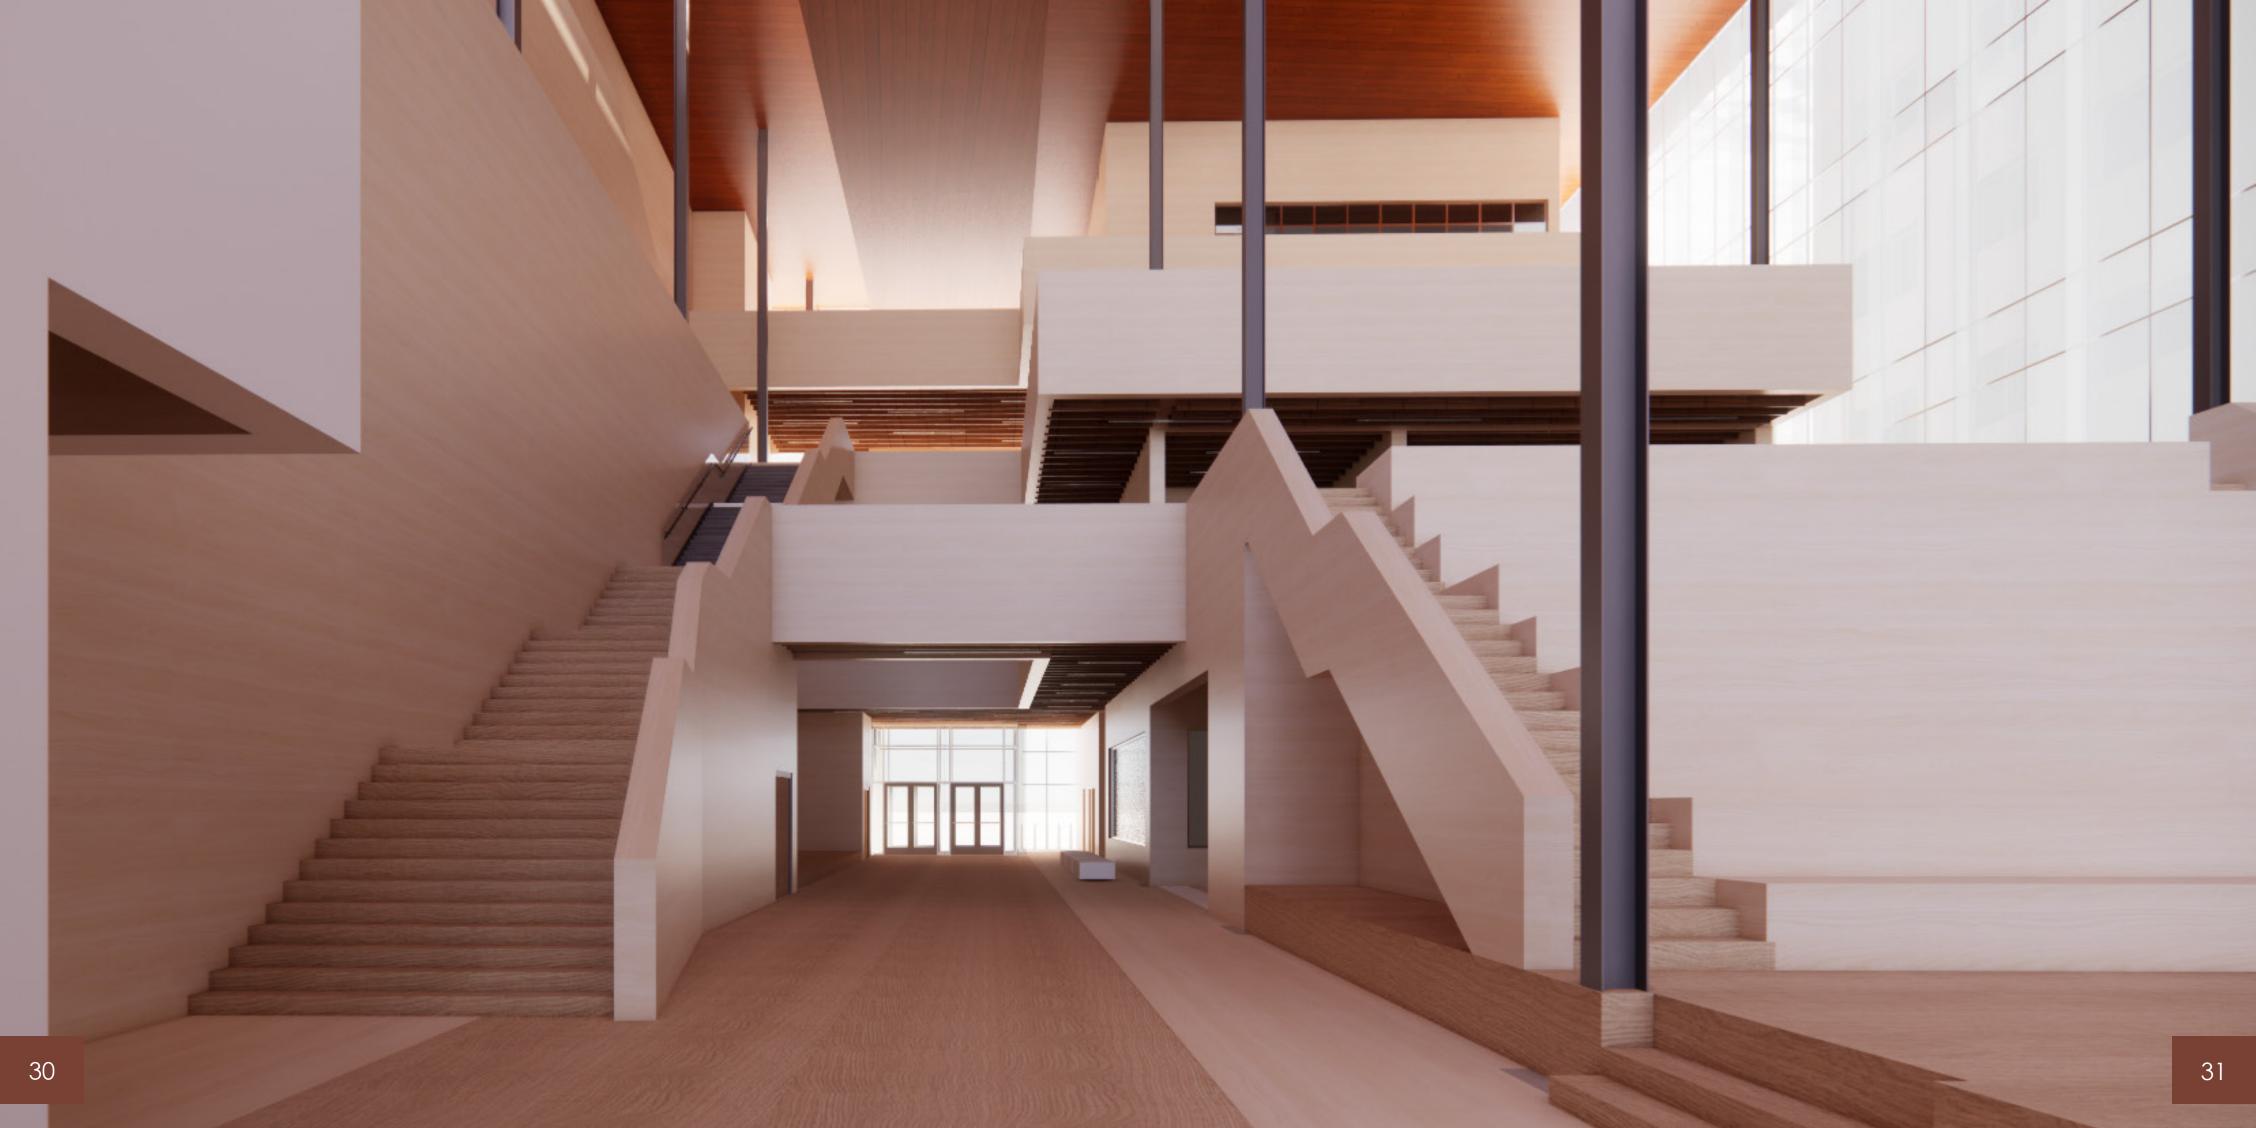

# OSTO CT

The Space Between is a proposal for an expansion to the facility of Valley Youth Theater in Phoenix, Arizona. The renowed theater is currently exceeding the capacity of their building and outsourcing third party space for offices and performance venues. The theater sits at the North corner of a lot with an existing park called "The Space Between" which is a part of a new effort to revitalize empty lots in downtown Phoenix. The park will become the site of the new expansion bringing all of Valley Youth's activities to the same location. With a larger main auditorium, a black box, rehearsal space, dance studio, cafe, multipurpose performance space, staff offices, donor lounge, and a redesigned outdoor plaza, Valley Youth Theater can continue to inspire students from K-12 to express themselves through all areas of the performing arts and become leaders in their community.

The goal of this project is to offer the students of Valley Youth with various formal and informal performance settings that promote increased self-confidence, freedom of self-expression, enhanced communication and social skills, and im proved wellbeing. By expanding their services, Valley Youth can continue to inspire young performers for generations to come.