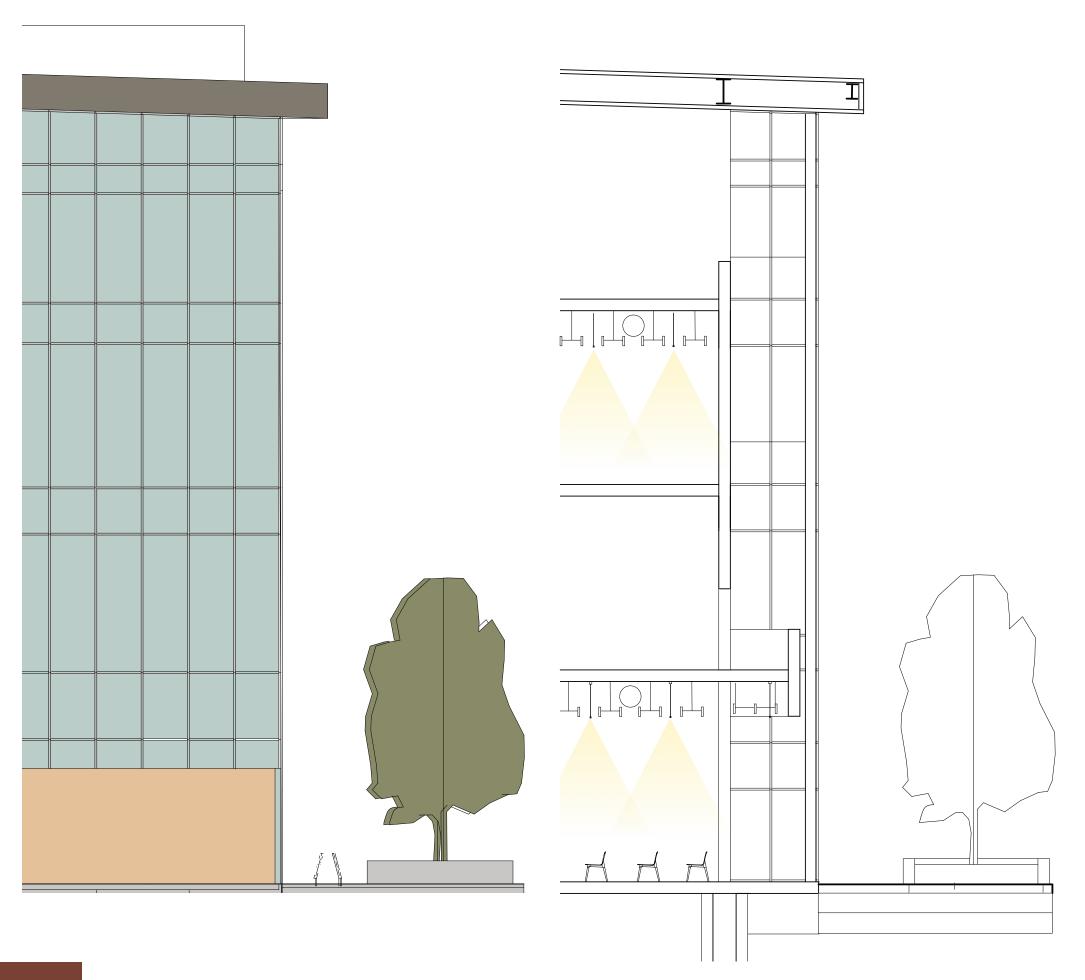

# OSTO CT

The Space Between is a proposal for an expansion to the facility of Valley Youth Theater in Phoenix, Arizona. The renowed theater is currently exceeding the capacity of their building and outsourcing third party space for offices and performance venues. The theater sits at the North corner of a lot with an existing park called "The Space Between" which is a part of a new effort to revitalize empty lots in downtown Phoenix. The park will become the site of the new expansion bringing all of Valley Youth's activities to the same location. With a larger main auditorium, a black box, rehearsal space, dance studio, cafe, multipurpose performance space, staff offices, donor lounge, and a redesigned outdoor plaza, Valley Youth Theater can continue to inspire students from K-12 to express themselves through all areas of the performing arts and become leaders in their community.

The goal of this project is to offer the students of Valley Youth with various formal and informal performance settings that promote increased self-confidence, freedom of self-expression, enhanced communication and social skills, and im proved wellbeing. By expanding their services, Valley Youth can continue to inspire young performers for generations to come.