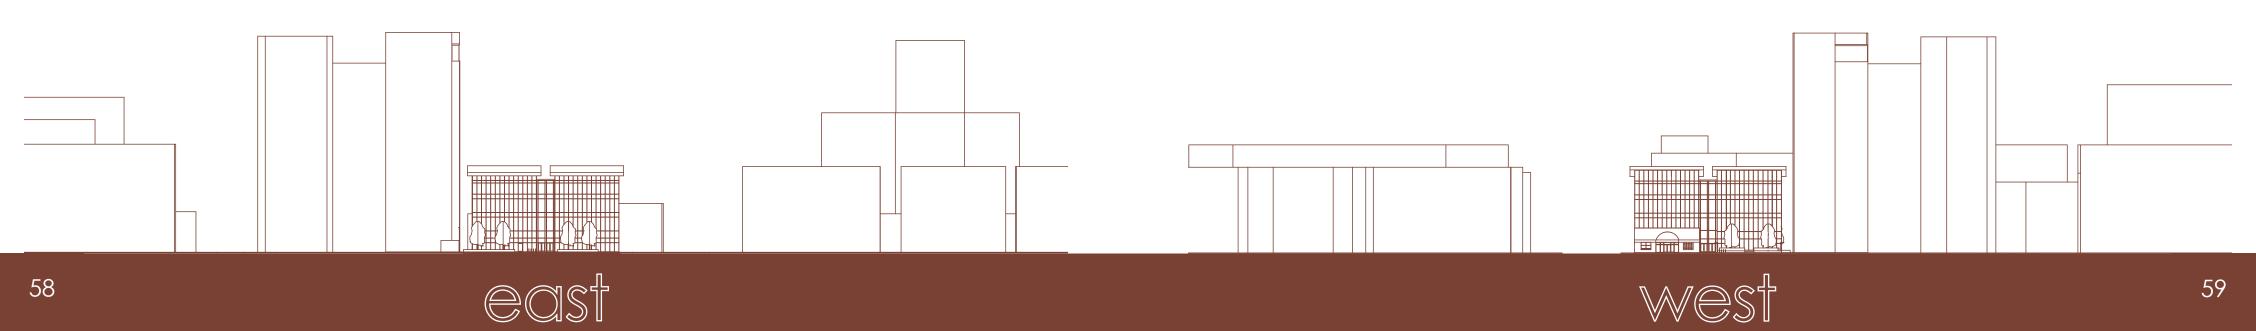

# OSTO CT

The Space Between is a proposal for an expansion to the facility of Valley Youth Theater in Phoenix, Arizona. The renowed theater is currently exceeding the capacity of their building and outsourcing third party space for offices and performance venues. The theater sits at the North corner of a lot with an existing park called "The Space Between" which is a part of a new effort to revitalize empty lots in downtown Phoenix. The park will become the site of the new expansion bringing all of Valley Youth's activities to the same location. With a larger main auditorium, a black box, rehearsal space, dance studio, cafe, multipurpose performance space, staff offices, donor lounge, and a redesigned outdoor plaza, Valley Youth Theater can continue to inspire students from K-12 to express themselves through all areas of the performing arts and become leaders in their community.

Adjacent to Valley Youth Theater is "The Space Between" park, Arizona State University's Taylor Place dorm tower, public parking, and multi-family housing. The heart of this expansion proposal is the creation of a main processional axis along the "Water Writes" mural on the South wall of the Valley Youth building. The mural, painted in 2014, tells a story about the importance of water in the desert.