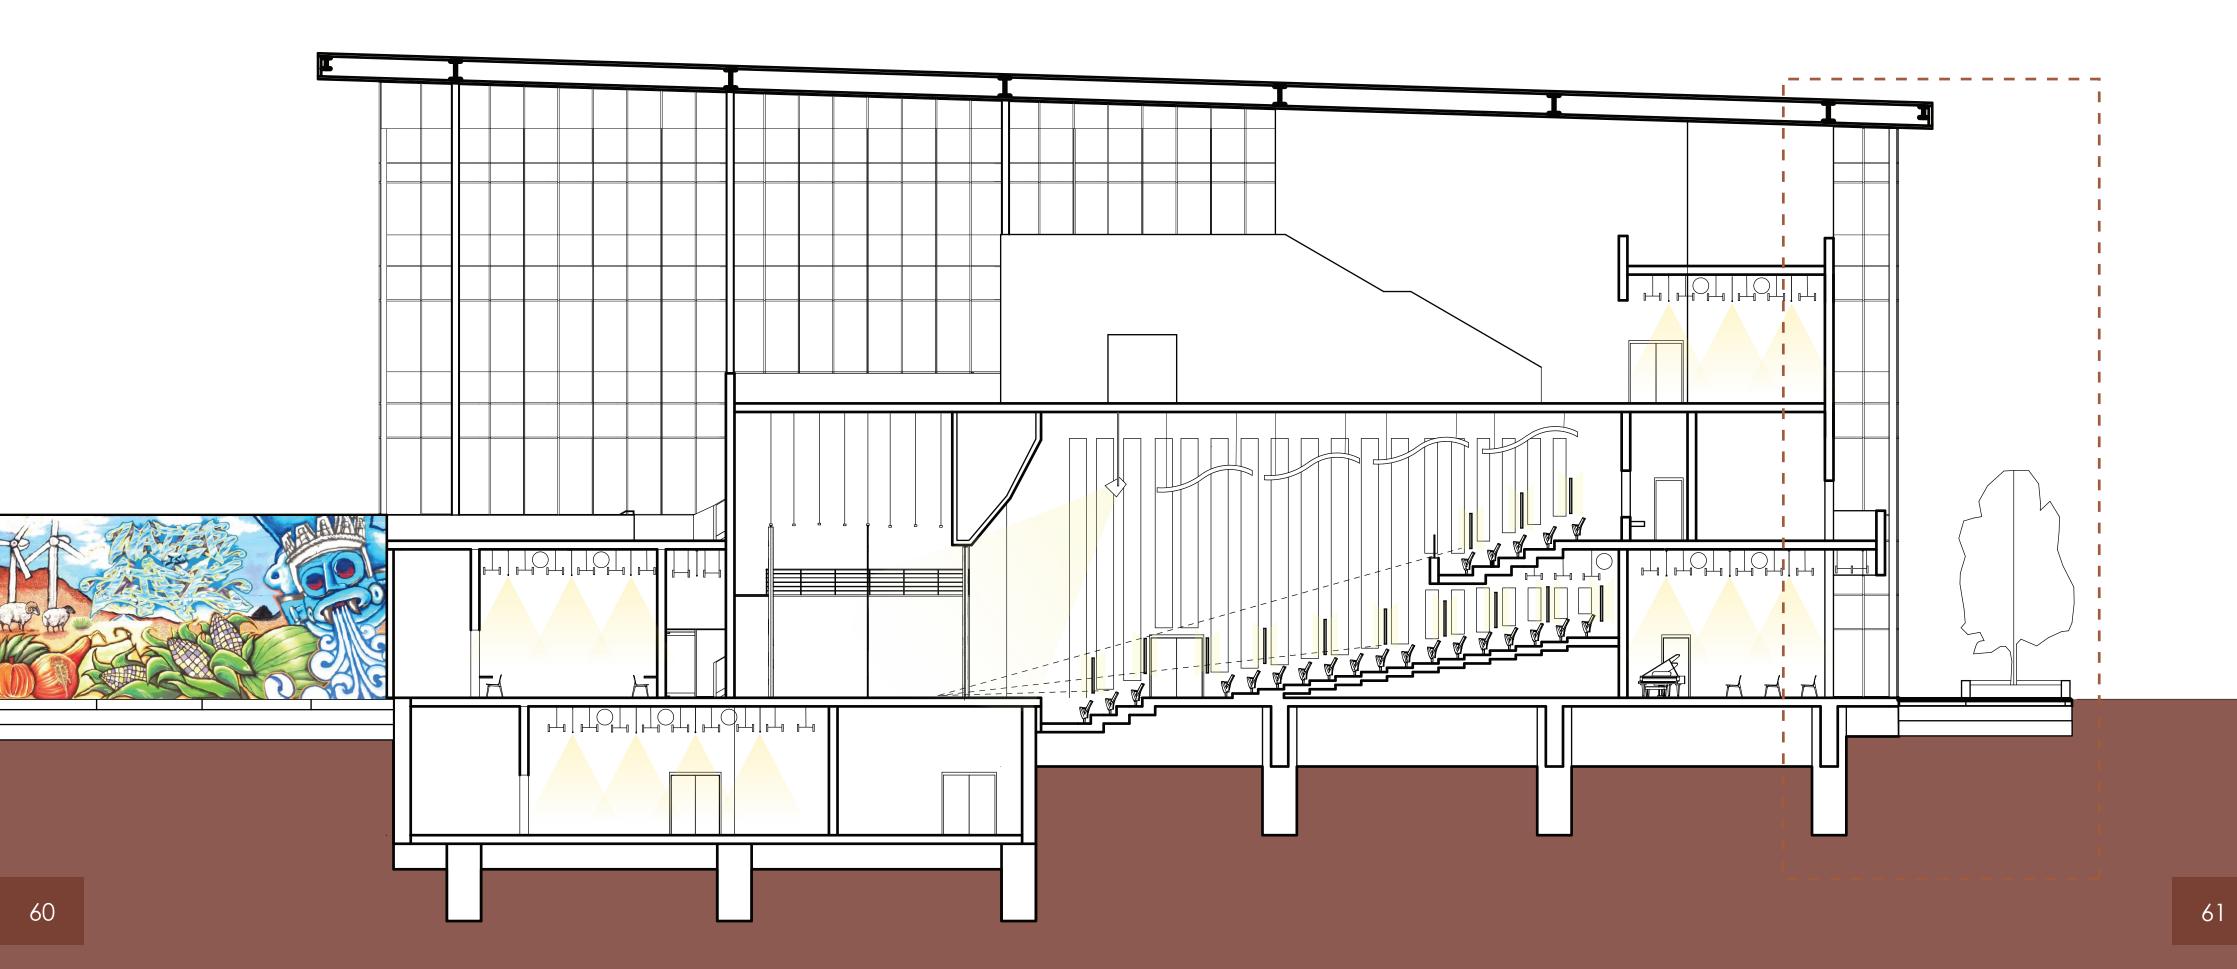

# OSTO CT

The Space Between is a proposal for an expansion to the facility of Valley Youth Theater in Phoenix, Arizona. The renowed theater is currently exceeding the capacity of their building and outsourcing third party space for offices and performance venues. The theater sits at the North corner of a lot with an existing park called "The Space Between" which is a part of a new effort to revitalize empty lots in downtown Phoenix. The park will become the site of the new expansion bringing all of Valley Youth's activities to the same location. With a larger main auditorium, a black box, rehearsal space, dance studio, cafe, multipurpose performance space, staff offices, donor lounge, and a redesigned outdoor plaza, Valley Youth Theater can continue to inspire students from K-12 to express themselves through all areas of the performing arts and become leaders in their community.

The goal of this project is to offer the students of Valley Youth with various formal and informal performance settings that promote increased self-confidence, freedom of self-expression, enhanced communication and social skills, and im proved wellbeing. By expanding their services, Valley Youth can continue to inspire young performers for generations to come.