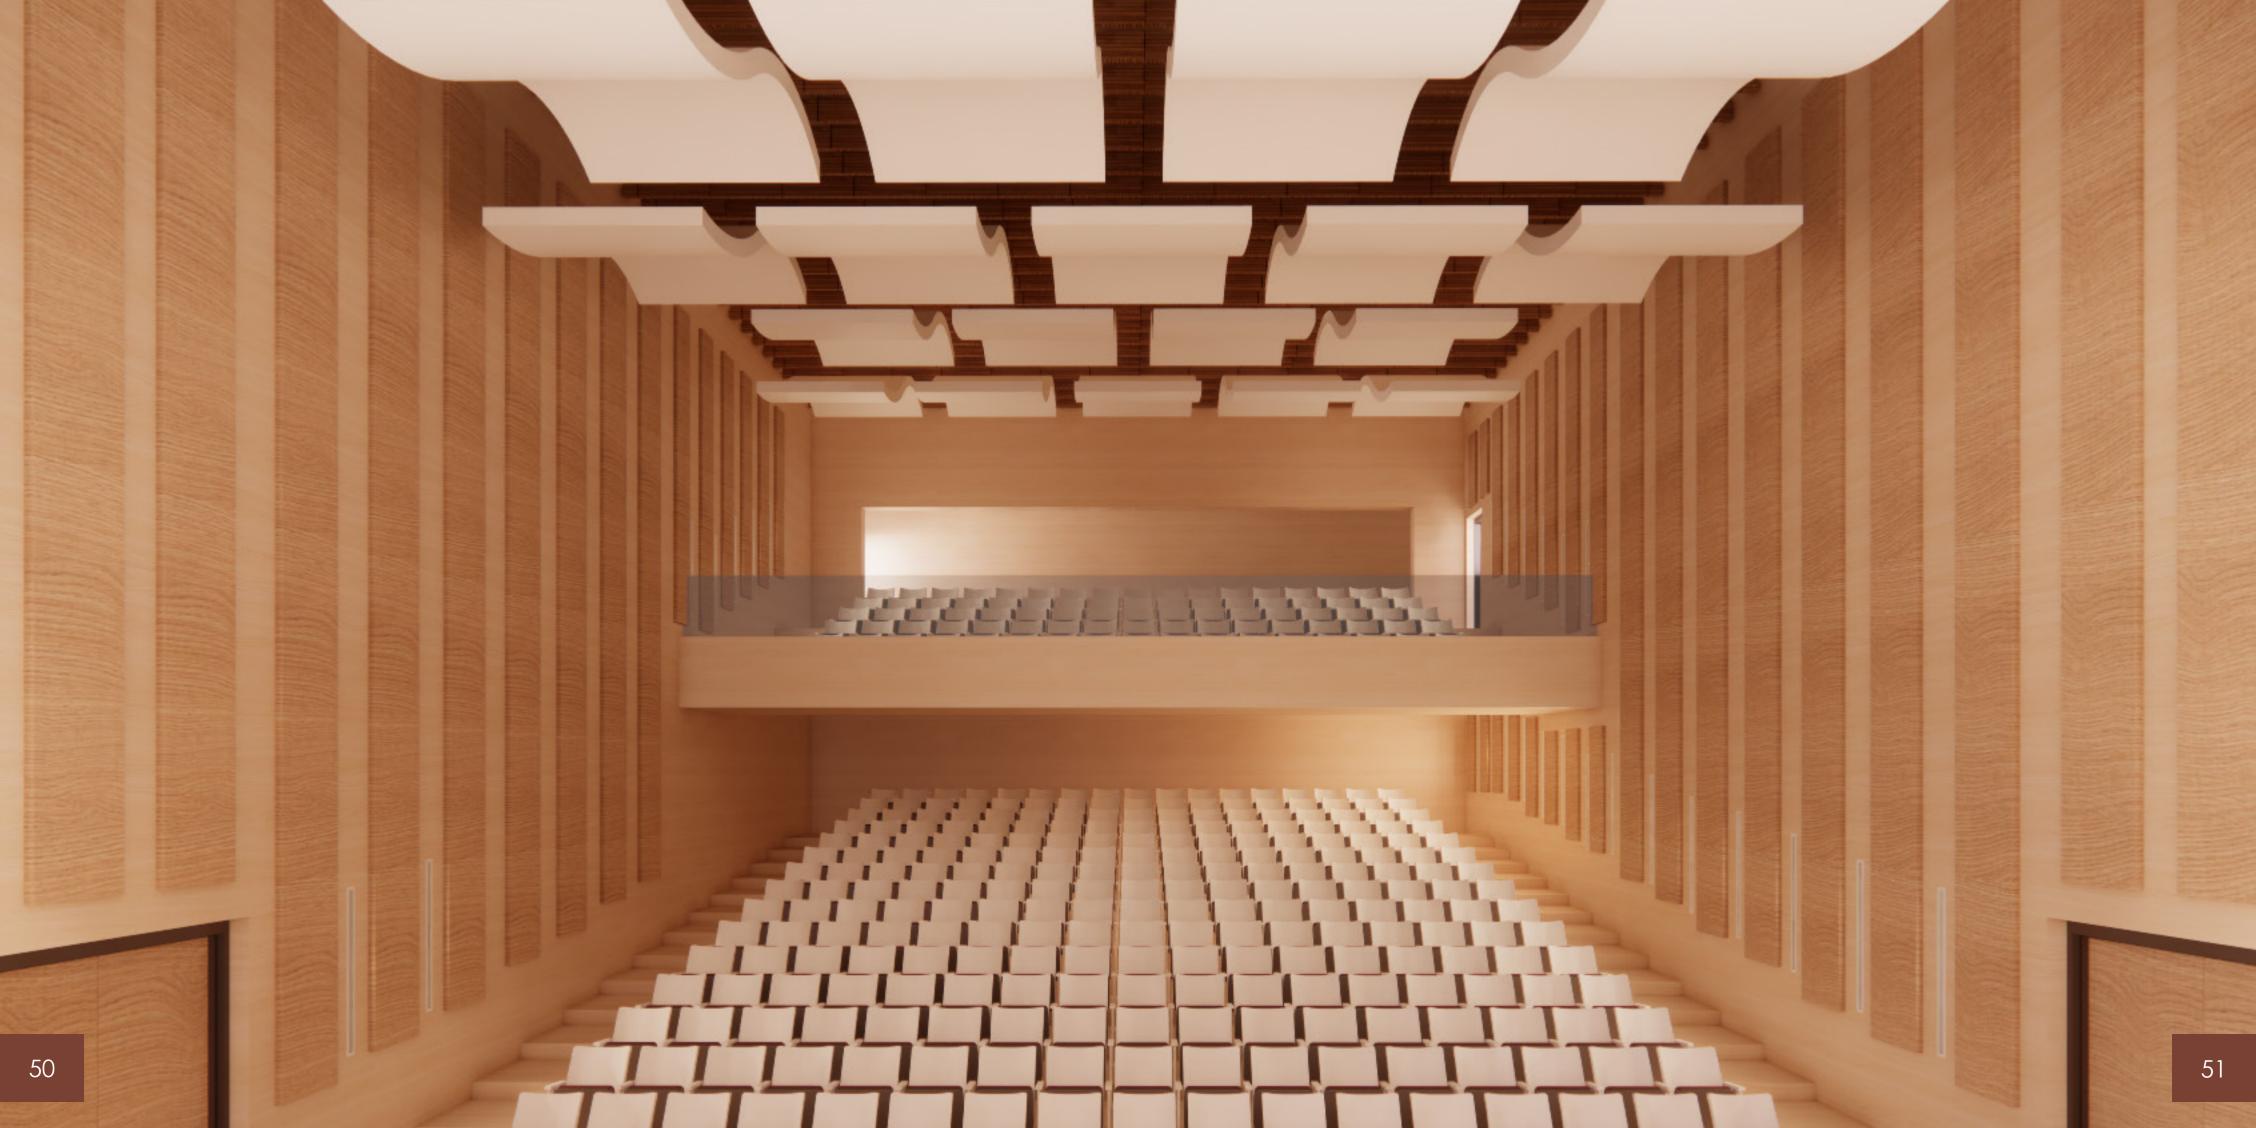

# OSTO CT

The Space Between is a proposal for an expansion to the facility of Valley Youth Theater in Phoenix, Arizona. The renowed theater is currently exceeding the capacity of their building and outsourcing third party space for offices and performance venues. The theater sits at the North corner of a lot with an existing park called "The Space Between" which is a part of a new effort to revitalize empty lots in downtown Phoenix. The park will become the site of the new expansion bringing all of Valley Youth's activities to the same location. With a larger main auditorium, a black box, rehearsal space, dance studio, cafe, multipurpose performance space, staff offices, donor lounge, and a redesigned outdoor plaza, Valley Youth Theater can continue to inspire students from K-12 to express themselves through all areas of the performing arts and become leaders in their community.

The goal of this project is to offer the students of Valley Youth with various formal and informal performance settings that promote increased self-confidence, freedom of self-expression, enhanced communication and social skills, and im proved wellbeing. By expanding their services, Valley Youth can continue to inspire young performers for generations to come.