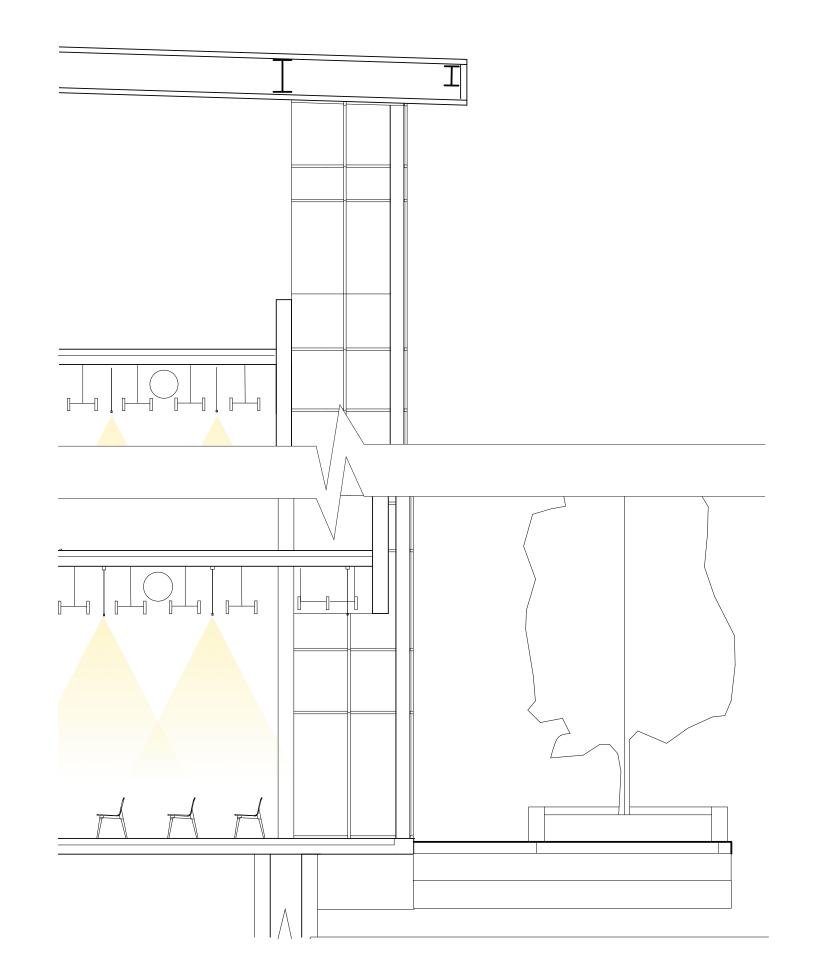

Adjacent to Valley Youth Theater is "The Space Between" park, Arizona State University's Taylor Place dorm tower, public parking, and multi-family housing. The heart of this expansion proposal is the creation of a main processional axis along the "Water Writes" mural on the South wall of the Valley Youth building. The mural, painted in 2014, tells a story about the importance of water in the desert.

#### SITE: "THE SPACE 8' X 8' GRID CONTINUE VYT FOOTPRINT BETWEEN" PARK DUPLICATE (MAIN AXIS BETWEEN) PLACE COLUMNS 32' X 40' BLEND INTO PLAZA FACADE 8' AWAY ATRIUM CONNECTING FROM BUILDING FORM TWO BUILDINGS

### site plan

Lot: 36,400 SF

Building: 45,300 SF

Plaza: 11,500 SF