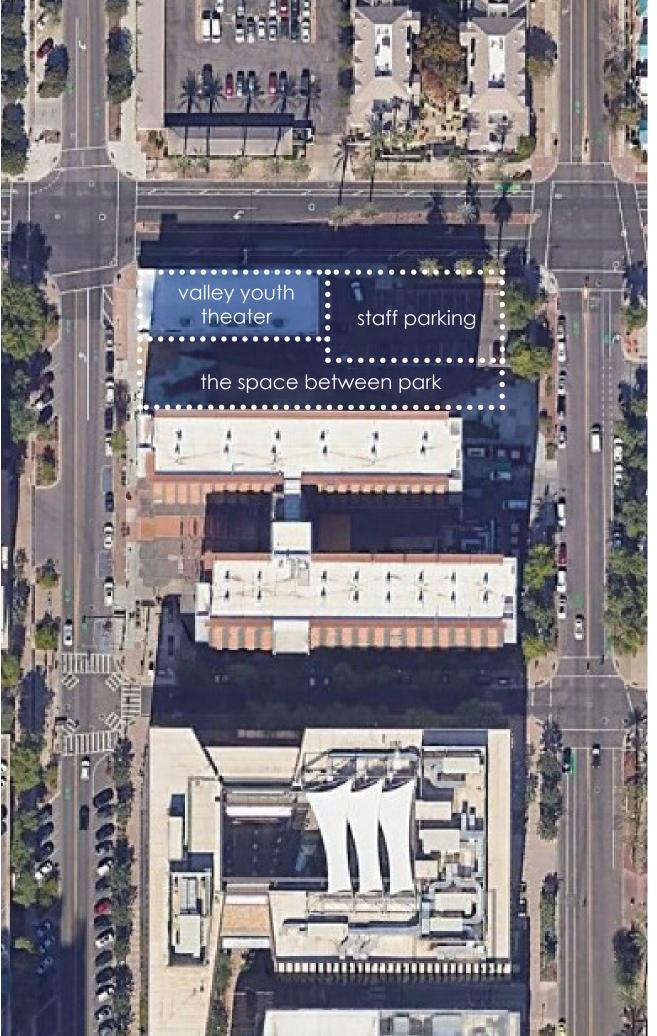

Adjacent to Valley Youth Theater is "The Space Between" park, Arizona State University's Taylor Place dorm tower, public parking, and multi-family housing. The heart of this expansion proposal is the creation of a main processional axis along the "Water Writes" mural on the South wall of the Valley Youth building. The mural, painted in 2014, tells a story about the importance of water in the desert.

### site plan

Lot: 36,400 SF

Building: 45,300 SF

Plaza: 11,500 SF