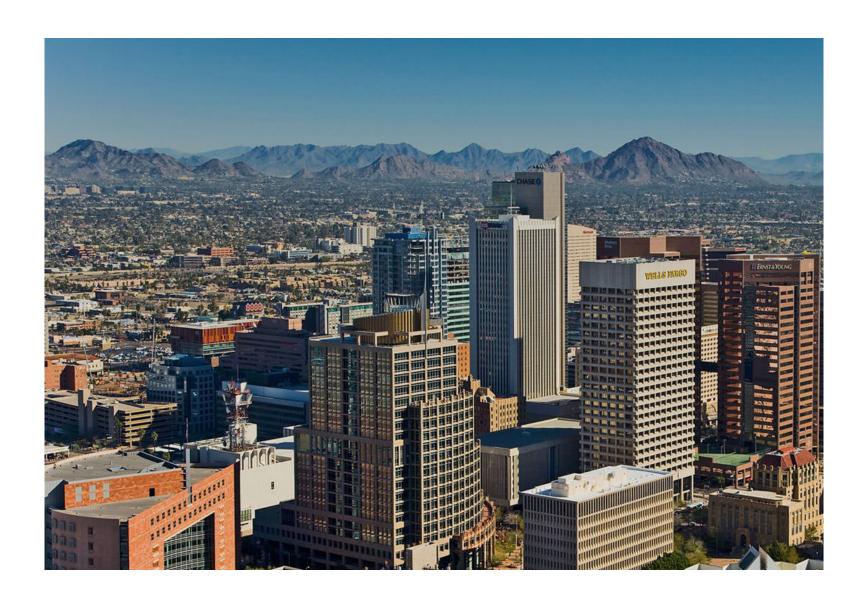

# OSTO CT

The Space Between is a proposal for an expansion to the facility of Valley Youth Theater in Phoenix, Arizona. The renowed theater is currently exceeding the capacity of their building and outsourcing third party space for offices and performance venues. The theater sits at the North corner of a lot with an existing park called "The Space Between" which is a part of a new effort to revitalize empty lots in downtown Phoenix. The park will become the site of the new expansion bringing all of Valley Youth's activities to the same location. With a larger main auditorium, a black box, rehearsal space, dance studio, cafe, multipurpose performance space, staff offices, donor lounge, and a redesigned outdoor plaza, Valley Youth Theater can continue to inspire students from K-12 to express themselves through all areas of the performing arts and become leaders in their community.