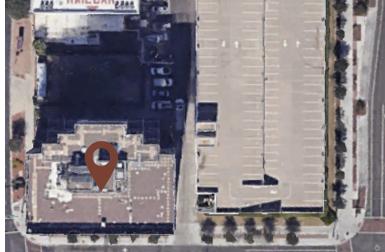

Valley Youth Administrative Offices

Valley Youth Historic Theater

Herberger Theater Center

# volleyyouththeater

Valley Youth Theater in Phoenix, Arizona began in 1989 with the mission to in spire young people from diverse backgrounds to grow as individuals, leaders, and performers, through a transformational performing arts experience. Their alumni include Oscar® winners, Grammy® award-nominees, Broadway stars, rocket scientists, doctors, lawyers, and community leaders from all walks of life. The legacy of Valley Youth is one that is worth continuing because of its positive impact on its students and community.

Adjacent to Valley Youth Theater is "The Space Between" park, Arizona State University's Taylor Place dorm tower, public parking, and multi-family housing. The heart of this expansion proposal is the creation of a main processional axis along the "Water Writes" mural on the South wall of the Valley Youth building. The mural, painted in 2014, tells a story about the importance of water in the desert.