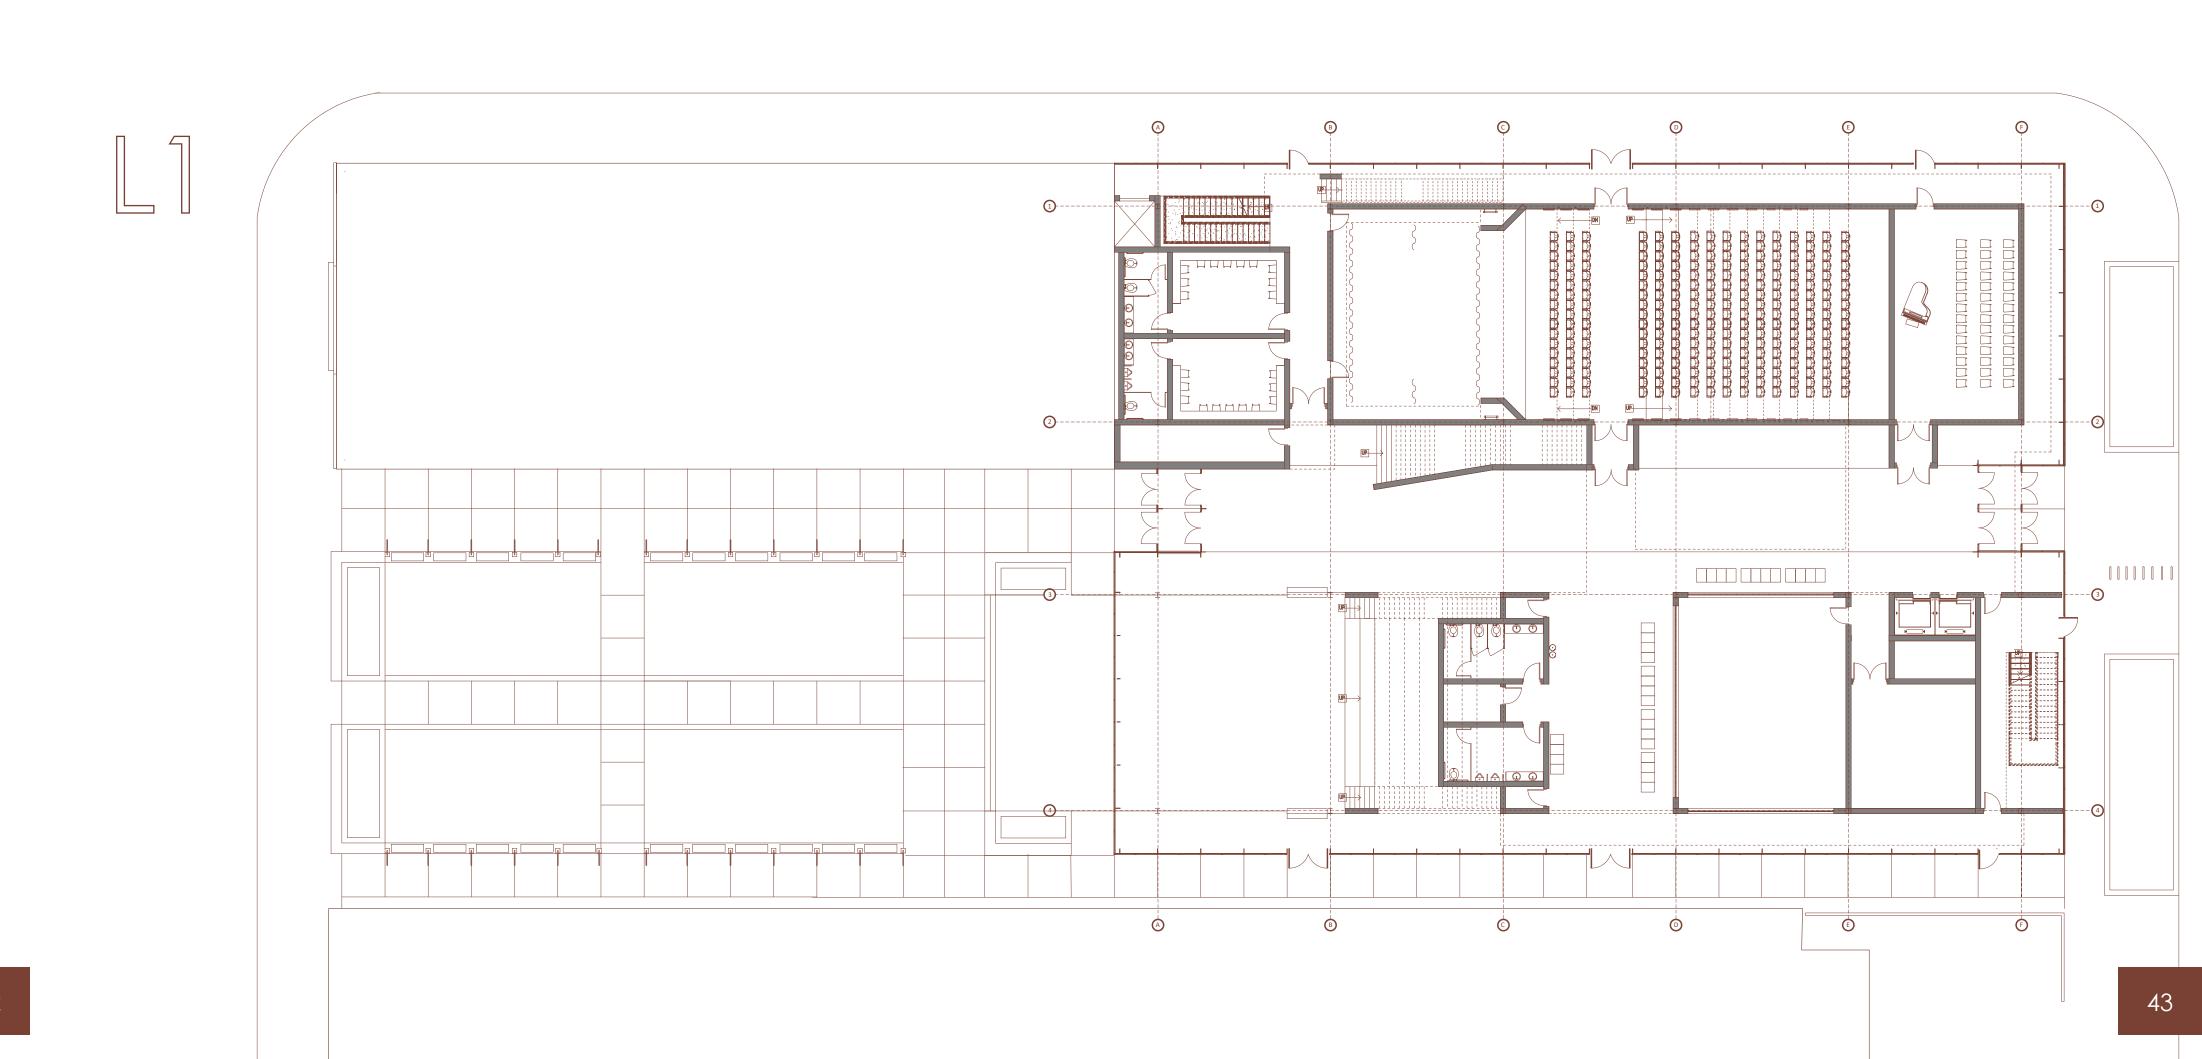

# OSTO CT

The Space Between is a proposal for an expansion to the facility of Valley Youth Theater in Phoenix, Arizona. The renowed theater is currently exceeding the capacity of their building and outsourcing third party space for offices and performance venues. The theater sits at the North corner of a lot with an existing park called "The Space Between" which is a part of a new effort to revitalize empty lots in downtown Phoenix. The park will become the site of the new expansion bringing all of Valley Youth's activities to the same location. With a larger main auditorium, a black box, rehearsal space, dance studio, cafe, multipurpose performance space, staff offices, donor lounge, and a redesigned outdoor plaza, Valley Youth Theater can continue to inspire students from K-12 to express themselves through all areas of the performing arts and become leaders in their community.

The goal of this project is to offer the students of Valley Youth with various formal and informal performance settings that promote increased self-confidence, freedom of self-expression, enhanced communication and social skills, and im proved wellbeing. By expanding their services, Valley Youth can continue to inspire young performers for generations to come.