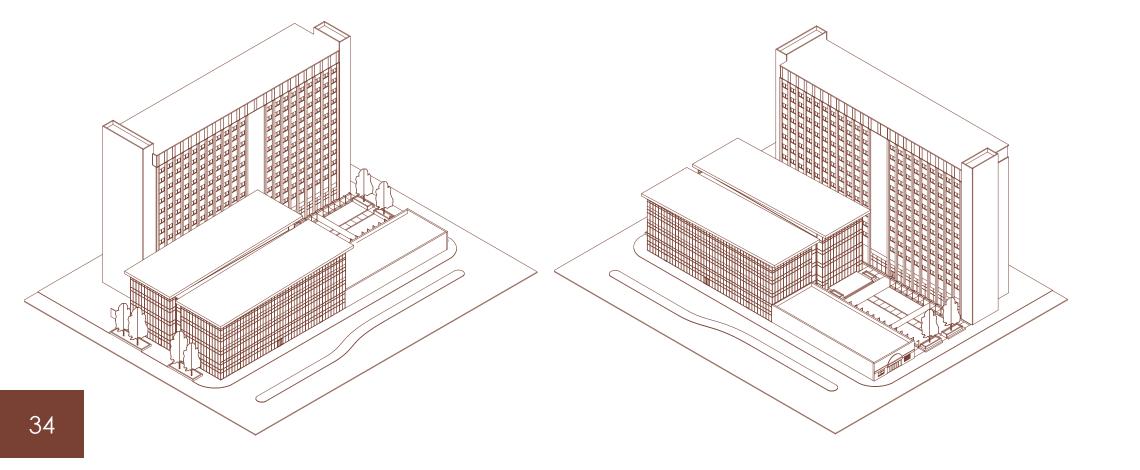

Adjacent to Valley Youth Theater is "The Space Between" park, Arizona State University's Taylor Place dorm tower, public parking, and multi-family housing. The heart of this expansion proposal is the creation of a main processional axis along the "Water Writes" mural on the South wall of the Valley Youth building. The mural, painted in 2014, tells a story about the importance of water in the desert.

### site plan

Lot: 36,400 SF

Building: 45,300 SF

Plaza: 11,500 SF