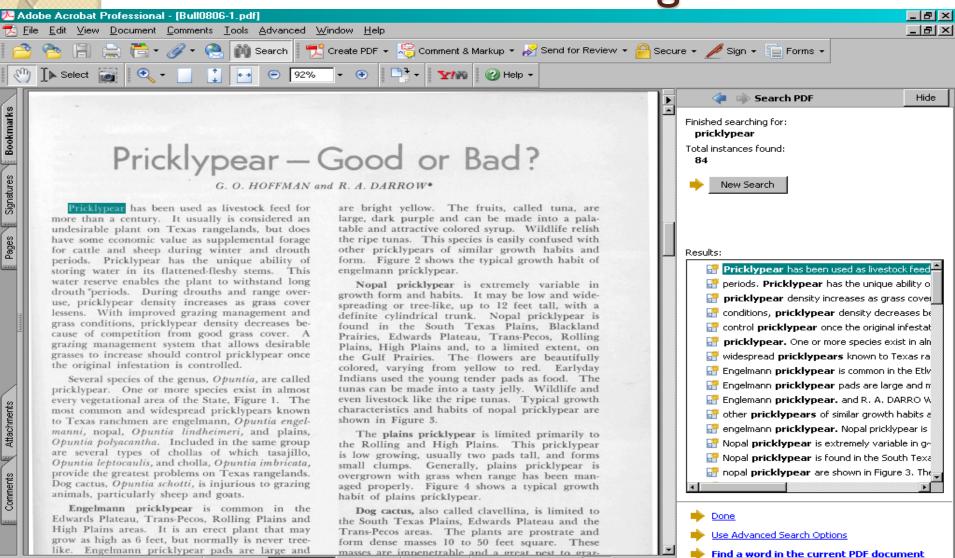

#### Pricklypear - Good or Bad?

G. O. HOFFMAN and R. A. DARROW\*

Pricklypear has been used as livestock feed for more than a century. It usually is considered an undesirable plant on Texas rangelands, but does have some economic value as supplemental forage for cattle and sheep during winter and drouth periods. Pricklypear has the unique ability of storing water in its flattened-fleshy stems. This water reserve enables the plant to withstand long drouth periods. During drouths and range overuse, pricklypear density increases as grass cover lessens. With improved grazing management and grass conditions, pricklypear density decreases because of competition from good grass cover. A grazing management system that allows desirable grasses to increase should control pricklypear once the original infestation is controlled.

Several species of the genus, Opuntia, are called pricklypear. One or more species exist in almost every vegetational area of the State, Figure 1. The most common and widespread pricklypears known to Texas ranchmen are engelmann, Opuntia engelmanni, nopal, Opuntia lindheimeri, and plains, Opuntia polyacantha. Included in the same group are several types of chollas of which tasajilo, Opuntia lepitoenulit, and cholla, Opuntia inbricate, provide the greatest problems on Texas rangelands. Dog cactus, Opuntia schotti, is injurious to grazing animals, particularly sheep and goars.