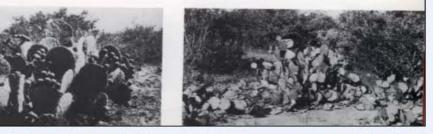

Engelmann pricklypear is common in the Edwards Plateau. Trans-Pecos, Rolling Plains and High Plains areas. It is an crect plant that may grow as high as 6 feet, but normally is never treelike. Engelmann pricklypear pads are large and circular, nsually 8 to 12 inches across, with a yellowish-green color and spines. Its large flowers

\*Respectively, Extension range operialist, Texas A&M University, and former professor, Range and Forestry Department.

Fig. 2. Englemann pricklypear.

are bright yellow. The fruits, called tuna, are large, dark purple and can be made into a palatable and attractive colored syrup. Wildlife relish the ripe tunas. This species is easily confused with other pricklypears of similar growth habits and form. Figure 2 shows the typical growth habits of engelmann pricklypear. - B 🗙