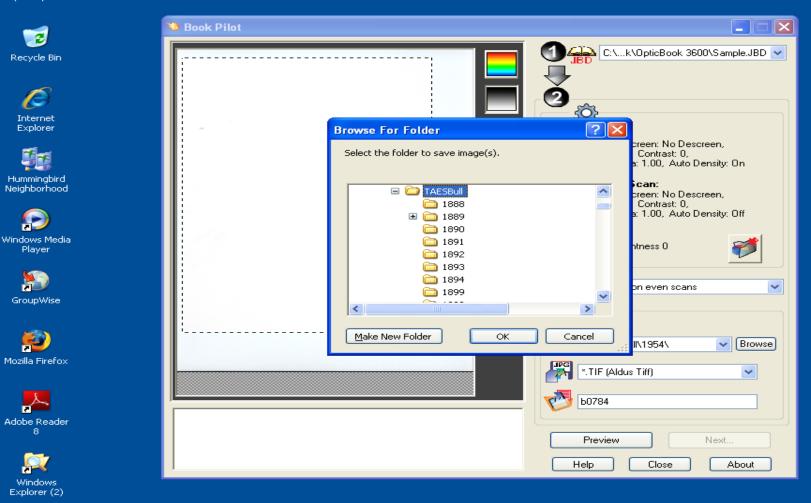

# Select File Folder Path to Save Images

My Computer

🛃 start

🚾 Texas A&M Universit...

🍓 Book Pilot 👘