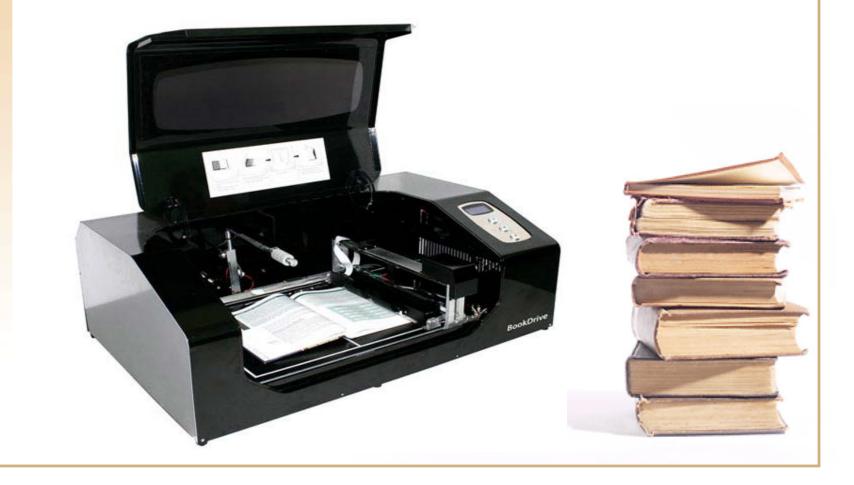

# **Book Edge Scanners**

# Book Edge Scanner

## Book Cradle Scanner (\$6K to \$25K)