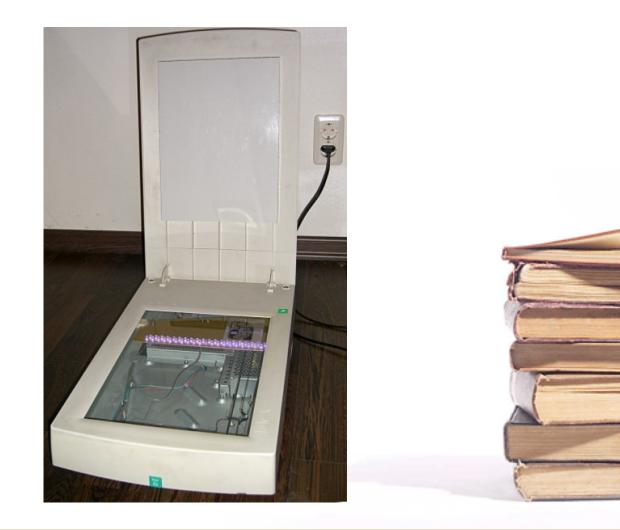

# **Types of Scanners**

- Flat bed (may have sheet feeder)
- Book
  - Book edge
  - Book cradle
- Microform
  - Microfilm
  - Microfiche

# Flatbed Scanner (\$500 to \$10K)