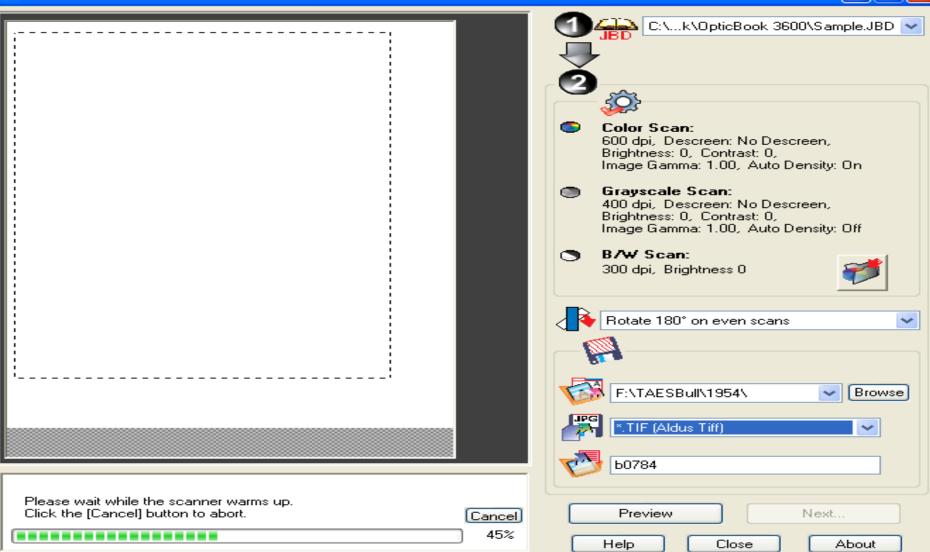

### 🐸 Book Pilot

-C:\...k\OpticBook 3600\Sample.JBD 🗸 Pricklypear - Good or Bad? G. O. HOSTHAN and R. J. DARROW\* table and accurative ordered the ripe tames - Sera och wares all pricklypear Color Scan: 600 dpi, Descreen: No Descreen, Brightness: 0, Contrast: 0, Image Gamma: 1.00, Auto Density: On spacing of the occurs, Objective on he made into a tasy stack like the more to Juste, Figure critcics and hubbrs of dorsen in Figure 5. Grayscale Scan: plains prick/spcar is 400 dpi, Descreen: No Descreen, ing usually two puts toll, p. Generally, phase priwith grow when range has Brightness: 0, Contrast: 0, Image Gamma: 1.00, Auto Density: Off stains pricklys Dag enclose, also exclude characteria, e South Texas Finites. Education Pro-num-Processores. The phases are can decar measures 15 to 60 free op size. Edwards Plateau The plants are prote-B/W Scan: • are improvementable and a sec The points, covered with off each and others there is and other body parts, can 300 dpi, Brightness 0 A typical growth of dog carries in Figure 5. Rotate 180° on even scans ~ F:\TAESBull\Test\ Browse \*.TIF (Aldus Tiff) ~ Ь0608 Preview. Next... Help About Close