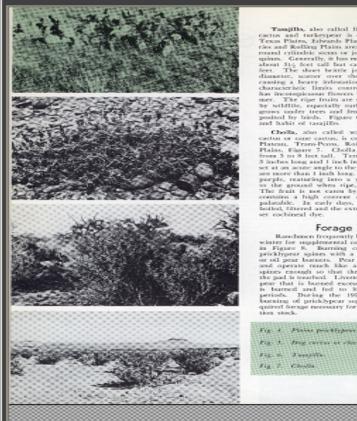

#### 🍮 Book Pilot

Color Mode, 600 dpi, 82.17MB F:\TAESBull\Test\b0806.0001.tif

Tasajillo, also called fingerpear, slender stem actus and turkeypear is contrase on the South Texas Plains, Edwards Plaican, Trans Peros, Prai-ries and Rolling Plains areas. Tasajilo has small rise and Rolling Plains areas. Taxajillo has small round cylindisi segme or joints covered with short upines. Generally, it has many branches and grow-about 31.5 foot tall but can attain a height of 6 feet. The short brittle joints, 35 to 55 indh in diameter, acasor over the soft when diameted, causing a heavy infestation of new plants. This characteristic limits control methods. Tasjillo has incomplexous flowers that bloom in the sam-mer. The ripe fruits are soarlet red and relished by wildlife, especially carlorys. Tanajillo musally grows under trees and fences, since seeds are de-posited by briefs. Figure 6 shows a typical form and habit of tasajillo.

Chords, also called wolkingstick cactus, tree octors or cance cattors, is conserve on the Edwards Hatsan, Trans-Peron, Rolling Hains, Hayard High Pains, Figure 7. Cholla is necessitive and grows from 3 on 8 feet call. Terminal joints anally are 5 inches issue and 1 inch in diameter and generality set at an accute angle to the main stem. The spinst are more than 1 indu long. The flowers are bright purple, manning into a yellow fruit that drops to the ground when ripe, producing new plants. The fruit is not cause by man or brans, since k contains a high concent of acid, making it un palatable. In early days, the fruit was chopped, boiled, filtered and the extract used to dissolve and set oochineal dye.

#### Forage Value

Ranchmen frequently burn pricklypear during winter for supplemental cattle roughage, is shown in Figure 8. Burning comins of dispring the pricklypear spines with a host flore from hutane or oil pear burners. Pear burners are constructed and operate much like a blowtorch. Furn the spines enough so that they cannot be felt when the pad is touched. Livestock refuse to cat pricklythe pad is touched. Livestock refuse to eat prickly-pear that is burned execuively. Pricklypear also is burned and fed to livestock during droath periods. Buring the 199457 doesth, sear-long burning of pricklypear supplied much of the re-quired forage necessary for presentation of bandation stock.

Fig. 1. Dieg reven or deputition. Fig. 6. Tampivin. Fig 7. Charles

Color Scan: 600 dpi, Descreen: No Descreen,

Brightness: 0, Contrast: 0, Image Gamma: 1.00, Auto Density: On

C:\...k\OpticBook 3600\Sample.JBD 🛩