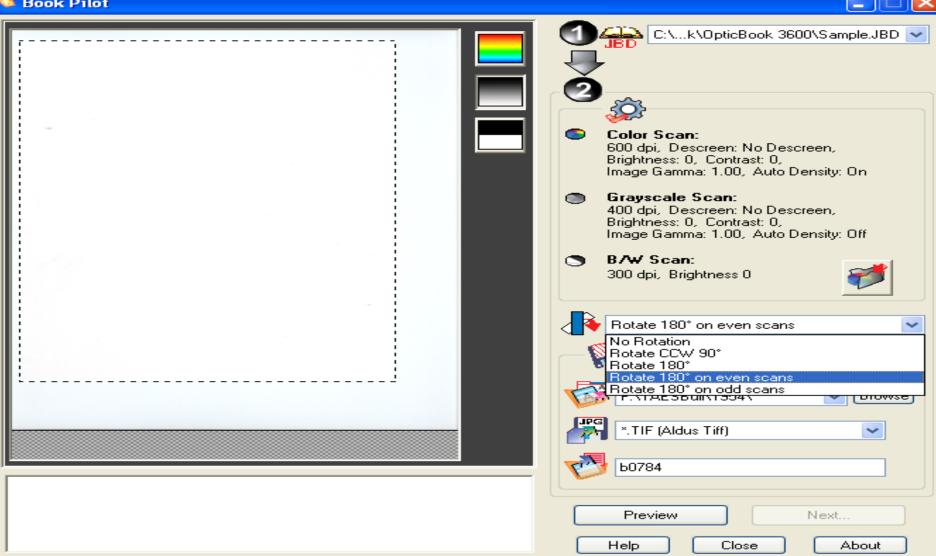

|                       |               |                 |                             |             |          |            |                         |                          |             |                  |                                                 | 100%    | 0                  |     |       |
|              |            |                       |               |                 |                             |             |          |            |                         |                          |             |                  |                                                 |         |                    |     |       |





### 🐸 Book Pilot



\_



# Scan Settings – Grayscale

Scan Settings





 $\mathsf{OK}$ 

 $\sim$ 

# Rotate 180 on Even Scans

🐸 Book Pilot





# Select File Folder Path to Save Images

My Computer

🛃 start

🚾 Texas A&M Universit...



🍓 Book Pilot 👘





# Select File Type -- TIF

🐸 Book Pilot



# Enter Base File Name- b##

🐸 Book Pilot





# **Preview Scan**

### 🐸 Book Pilot

-C:\...k\OpticBook 3600\Sample.JBD 🗸 Pricklypear - Good or Bad? G. O. HOSTHAN and R. J. DARROW\* table and accurative ordered the ripe tames - Sera och wares all pricklypear Color Scan: 600 dpi, Descreen: No Descreen, Brightness: 0, Contrast: 0, Image Gamma: 1.00, Auto Density: On spacing of the occurs, Objective on he made into a tasy stack like the more to Juste, Figure critcics and hubbrs of dorsen in Figure 5. Grayscale Scan: plains prick/spcar is 400 dpi, Descreen: No Descreen, ing usually two puts toll, p. Generally, phase priwith grow when ran