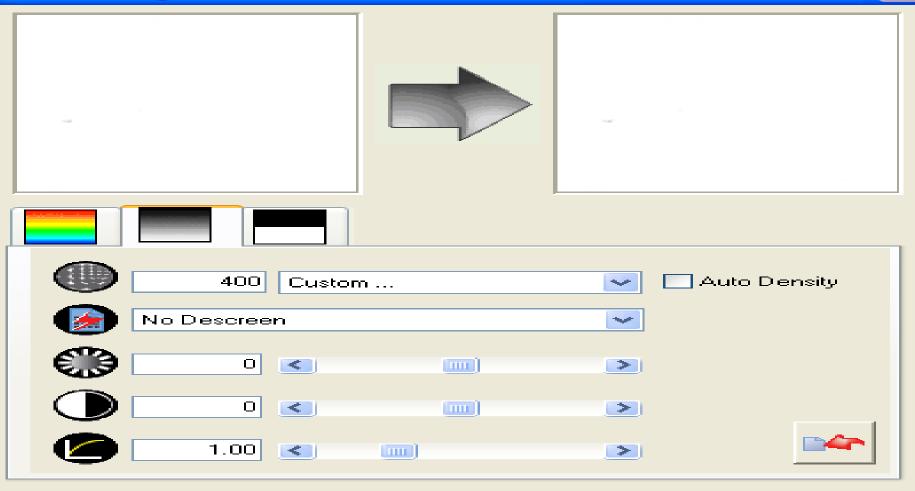

|         |                    |     |       |
| Ready        |            |                       |               |                 |                             |             |          |            |                         |                          |             |                  |                                                 | 100%    | 0                  |     |       |
|              |            |                       |               |                 |                             |             |          |            |                         |                          |             |                  |                                                 |         |                    |     |       |





### 🐸 Book Pilot



\_



# Scan Settings – Grayscale

Scan Settings





 $\mathsf{OK}$ 

 $\sim$ 

# Rotate 180 on Even Scans

🐸 Book Pilot





# Select File Folder Path to Save Images

My Computer

🛃 start

🚾 Texas A&M Universit...



🍓 Book Pilot 👘





# Select File Type -- TIF

🐸 Book Pilot



# Enter Base File Name- b##

🐸 Book Pilot





# **Preview Scan**

### 🐸 Book Pilot

-C:\...k\OpticBook 3600\Sample.JBD 🗸 Pricklypear - Good or Bad? G. O. HOSTHAN and R. J. DARROW\* table and accurative ordered the ripe tames - Sera och wares all pricklypear Color Scan: 600 dpi, Descreen: No Descreen, Brightness: 0, Contrast: 0, Image Gamma: 1.00, Auto Density: On spacing of the occurs, Objective on he made into a tasy stack like the more to Juste, Figure critcics and hubbrs of dorsen in Figure 5. Grayscale Scan: plains prick/spcar is 400 dpi, Descreen: No Descr