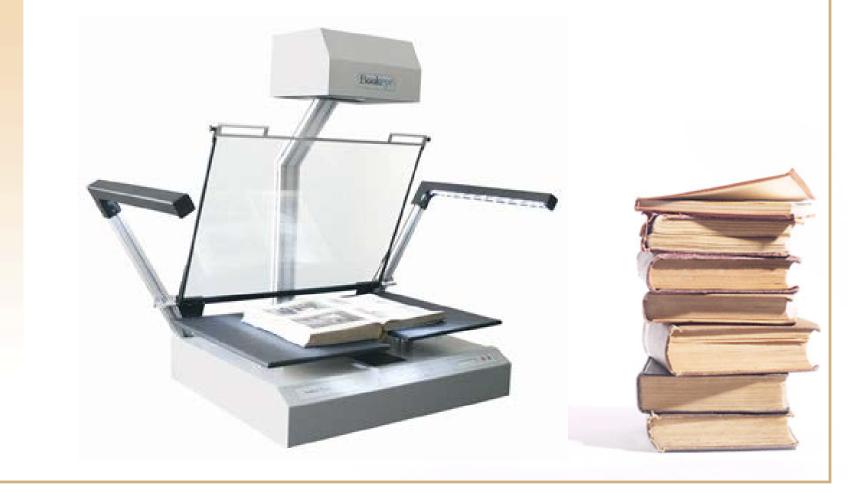

# **Types of Scanners**

- Flat bed (may have sheet feeder)
- Book
  - Book edge
  - Book cradle
- Microform
  - Microfilm
  - Microfiche

## Book Cradle Scanner with page turning (\$35K)